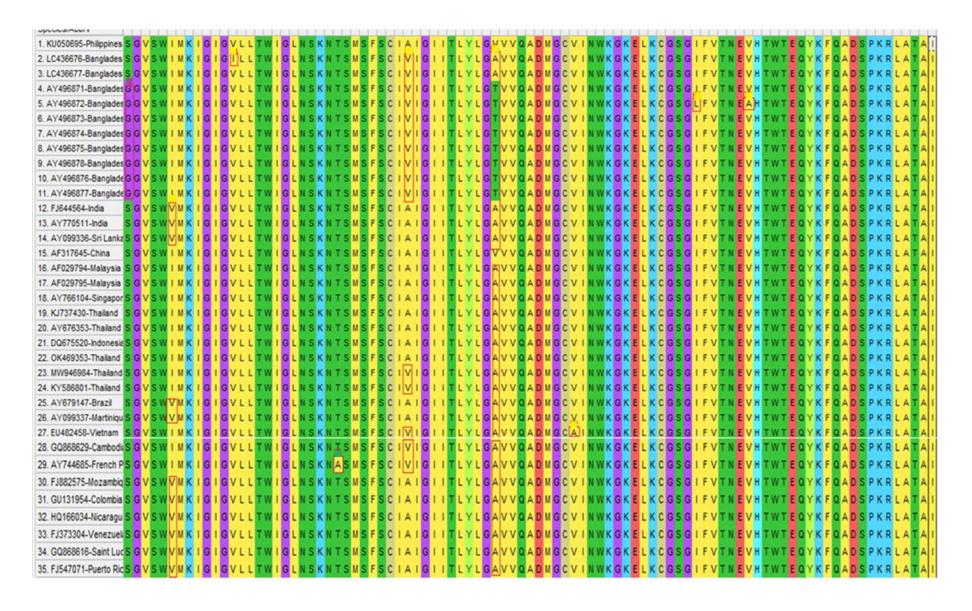

| 10                                                                 | #M29095-New_Guinea_C_strain                                                                                                                                                               | ATA GGA GTC ATT ATC ACA TGG ATA GGA ATG AAT TCA CGC AGC ACC TCA CTG TCT GTG TCA                                                                                                     | [ 60] 124                                                                        | #M29095-New_Guinea_C_etrain 1                                                                                                                                             | TOC OTT OTO AGC TOG AAA AAC AAA GAA CTG AAG TOT GGC AGT GGG ATT TTC ATC ACA GAC [180                                                                                                                                                                                                                                                                                                                                                                                                                                                                                                                                                                                                                                                                                                                                                                                                                                                                                                                                                                                                                                                                                                                                                                                                                                                                                                                                                                                                                                                                                                                                                                                                                                                                                                                                                                                                                                                                                                                                                                                                                                          |
|--------------------------------------------------------------------|-------------------------------------------------------------------------------------------------------------------------------------------------------------------------------------------|-------------------------------------------------------------------------------------------------------------------------------------------------------------------------------------|----------------------------------------------------------------------------------|---------------------------------------------------------------------------------------------------------------------------------------------------------------------------|-------------------------------------------------------------------------------------------------------------------------------------------------------------------------------------------------------------------------------------------------------------------------------------------------------------------------------------------------------------------------------------------------------------------------------------------------------------------------------------------------------------------------------------------------------------------------------------------------------------------------------------------------------------------------------------------------------------------------------------------------------------------------------------------------------------------------------------------------------------------------------------------------------------------------------------------------------------------------------------------------------------------------------------------------------------------------------------------------------------------------------------------------------------------------------------------------------------------------------------------------------------------------------------------------------------------------------------------------------------------------------------------------------------------------------------------------------------------------------------------------------------------------------------------------------------------------------------------------------------------------------------------------------------------------------------------------------------------------------------------------------------------------------------------------------------------------------------------------------------------------------------------------------------------------------------------------------------------------------------------------------------------------------------------------------------------------------------------------------------------------------|
| 11                                                                 | #M32962-New_Guinea<br>#Lc436669-Bangladesh                                                                                                                                                | 9.C                                                                                                                                                                                 | ( 60) 125<br>( 60) 126                                                           | #LC436669-Bangladesh                                                                                                                                                      | 1100 mg                                                                                                                                                                                                                                                                                                                                                                                                                                                                                                                                                                                                                                                                                                                                                                                                                                                                                                                                                                                                                                                                                                                                                                                                                                                                                                                                                                                                                                                                                                                                                                                                                                                                                                                                                                                                                                                                                                                                                                                                                                                                                   |
| 1.3                                                                | #LC436670-Bangladesh                                                                                                                                                                      | T G.C                                                                                                                                                                               | [ 60] 127                                                                        | #LC436670-Bangladesh<br>#LC436671-Bangladesh                                                                                                                              | 101]                                                                                                                                                                                                                                                                                                                                                                                                                                                                                                                                                                                                                                                                                                                                                                                                                                                                                                                                                                                                                                                                                                                                                                                                                                                                                                                                                                                                                                                                                                                                                                                                                                                                                                                                                                                                                                                                                                                                                                                                                                                                                                                          |
| 1.4                                                                | #LC436671-Bangladesh<br>#LC436672-Bangladesh                                                                                                                                              | T 9.C                                                                                                                                                                               | [ 60] 128<br>[ 60] 129                                                           | #LC436672-Bangladesh                                                                                                                                                      | 100 T                                                                                                                                                                                                                                                                                                                                                                                                                                                                                                                                                                                                                                                                                                                                                                                                                                                                                                                                                                                                                                                                                                                                                                                                                                                                                                                                                                                                                                                                                                                                                                                                                                                                                                                                                                                                                                                                                                                                                                                                                                                                                                                         |
| 16                                                                 | #LC436673-Bangladesh                                                                                                                                                                      | 9.C                                                                                                                                                                                 | ( 60) 130                                                                        | #LC436673-Bangladesh                                                                                                                                                      |                                                                                                                                                                                                                                                                                                                                                                                                                                                                                                                                                                                                                                                                                                                                                                                                                                                                                                                                                                                                                                                                                                                                                                                                                                                                                                                                                                                                                                                                                                                                                                                                                                                                                                                                                                                                                                                                                                                                                                                                                                                                                                                               |
| 17                                                                 | #LC436674-Bangladesh                                                                                                                                                                      | g.c g.c                                                                                                                                                                             | [ 60]                                                                            | #LC436674-Bangladesh<br>#LC436675-Bangladesh                                                                                                                              |                                                                                                                                                                                                                                                                                                                                                                                                                                                                                                                                                                                                                                                                                                                                                                                                                                                                                                                                                                                                                                                                                                                                                                                                                                                                                                                                                                                                                                                                                                                                                                                                                                                                                                                                                                                                                                                                                                                                                                                                                                                                                                                               |
| 10                                                                 | #LC436675-Bangladesh<br>#MN328061-Bangladesh                                                                                                                                              |                                                                                                                                                                                     | ( 60)                                                                            | #MW)20061-Bangladesh                                                                                                                                                      | 1 10 1 1 1 1 1 1 1 1 1 1 1 1 1 1 1 1 1                                                                                                                                                                                                                                                                                                                                                                                                                                                                                                                                                                                                                                                                                                                                                                                                                                                                                                                                                                                                                                                                                                                                                                                                                                                                                                                                                                                                                                                                                                                                                                                                                                                                                                                                                                                                                                                                                                                                                                                                                                                                                        |
| 20                                                                 | #30955623-India                                                                                                                                                                           | 6.C 6.C                                                                                                                                                                             | [ 60]                                                                            | #JQ955623-Indam                                                                                                                                                           | TT                                                                                                                                                                                                                                                                                                                                                                                                                                                                                                                                                                                                                                                                                                                                                                                                                                                                                                                                                                                                                                                                                                                                                                                                                                                                                                                                                                                                                                                                                                                                                                                                                                                                                                                                                                                                                                                                                                                                                                                                                                                                                                                            |
| 21                                                                 | #EJO10186-Pakistan                                                                                                                                                                        | T 9.C T                                                                                                                                                                             | [ 60] 135                                                                        | #E-010106-Pakistan<br>#98-730033-Nepal                                                                                                                                    | TT                                                                                                                                                                                                                                                                                                                                                                                                                                                                                                                                                                                                                                                                                                                                                                                                                                                                                                                                                                                                                                                                                                                                                                                                                                                                                                                                                                                                                                                                                                                                                                                                                                                                                                                                                                                                                                                                                                                                                                                                                                                                                                                            |
| 22                                                                 | #264730833-Nepal<br>#244546-Myanmar                                                                                                                                                       | 9.0 9.1                                                                                                                                                                             | ( 60)                                                                            | #D44546-Hyanmax                                                                                                                                                           | 1983                                                                                                                                                                                                                                                                                                                                                                                                                                                                                                                                                                                                                                                                                                                                                                                                                                                                                                                                                                                                                                                                                                                                                                                                                                                                                                                                                                                                                                                                                                                                                                                                                                                                                                                                                                                                                                                                                                                                                                                                                                                                                                                          |
| 2.4                                                                | #M32930-Sri_Lanka                                                                                                                                                                         | T 0.C                                                                                                                                                                               | [ 60] 138                                                                        | #9432938-Eri_Lanka                                                                                                                                                        | A   T   180                                                                                                                                                                                                                                                                                                                                                                                                                                                                                                                                                                                                                                                                                                                                                                                                                                                                                                                                                                                                                                                                                                                                                                                                                                                                                                                                                                                                                                                                                                                                                                                                                                                                                                                                                                                                                                                                                                                                                                                                                                                                                                                   |
| 25                                                                 | #M32940-SFI_Lanka<br>#AF400004-Malaysia                                                                                                                                                   | т ө.с                                                                                                                                                                               | [ 60] 140                                                                        | #AF400004-Malaysia                                                                                                                                                        | [ 100   100   100   100   100   100   100   100   100   100   100   100   100   100   100   100   100   100   100   100   100   100   100   100   100   100   100   100   100   100   100   100   100   100   100   100   100   100   100   100   100   100   100   100   100   100   100   100   100   100   100   100   100   100   100   100   100   100   100   100   100   100   100   100   100   100   100   100   100   100   100   100   100   100   100   100   100   100   100   100   100   100   100   100   100   100   100   100   100   100   100   100   100   100   100   100   100   100   100   100   100   100   100   100   100   100   100   100   100   100   100   100   100   100   100   100   100   100   100   100   100   100   100   100   100   100   100   100   100   100   100   100   100   100   100   100   100   100   100   100   100   100   100   100   100   100   100   100   100   100   100   100   100   100   100   100   100   100   100   100   100   100   100   100   100   100   100   100   100   100   100   100   100   100   100   100   100   100   100   100   100   100   100   100   100   100   100   100   100   100   100   100   100   100   100   100   100   100   100   100   100   100   100   100   100   100   100   100   100   100   100   100   100   100   100   100   100   100   100   100   100   100   100   100   100   100   100   100   100   100   100   100   100   100   100   100   100   100   100   100   100   100   100   100   100   100   100   100   100   100   100   100   100   100   100   100   100   100   100   100   100   100   100   100   100   100   100   100   100   100   100   100   100   100   100   100   100   100   100   100   100   100   100   100   100   100   100   100   100   100   100   100   100   100   100   100   100   100   100   100   100   100   100   100   100   100   100   100   100   100   100   100   100   100   100   100   100   100   100   100   100   100   100   100   100   100   100   100   100   100   100   100   100   100   100   100   100   100   100   100   100 |
| 27                                                                 | #AJ556809-Malaysia                                                                                                                                                                        | 9.C                                                                                                                                                                                 | 1 603 141                                                                        | #AJ556809-Malaysia                                                                                                                                                        |                                                                                                                                                                                                                                                                                                                                                                                                                                                                                                                                                                                                                                                                                                                                                                                                                                                                                                                                                                                                                                                                                                                                                                                                                                                                                                                                                                                                                                                                                                                                                                                                                                                                                                                                                                                                                                                                                                                                                                                                                                                                                                                               |
| 20                                                                 | #AY050035-Indonesia                                                                                                                                                                       | 9.C e.c                                                                                                                                                                             | [ 60]                                                                            | #AY050035-Indonesia                                                                                                                                                       |                                                                                                                                                                                                                                                                                                                                                                                                                                                                                                                                                                                                                                                                                                                                                                                                                                                                                                                                                                                                                                                                                                                                                                                                                                                                                                                                                                                                                                                                                                                                                                                                                                                                                                                                                                                                                                                                                                                                                                                                                                                                                                                               |
| 29                                                                 | #AY050036-Indonesia<br>#M32934-Indonesia                                                                                                                                                  | 9.c                                                                                                                                                                                 | [ 60] 144<br>[ 60] 144                                                           | #902934-Indonesta                                                                                                                                                         | 1801 C                                                                                                                                                                                                                                                                                                                                                                                                                                                                                                                                                                                                                                                                                                                                                                                                                                                                                                                                                                                                                                                                                                                                                                                                                                                                                                                                                                                                                                                                                                                                                                                                                                                                                                                                                                                                                                                                                                                                                                                                                                                                                                                        |
| 31                                                                 | #D44542-Philippines                                                                                                                                                                       |                                                                                                                                                                                     | [ 60] 145                                                                        | #D44542-Philippines<br>#U07321-Thailand                                                                                                                                   |                                                                                                                                                                                                                                                                                                                                                                                                                                                                                                                                                                                                                                                                                                                                                                                                                                                                                                                                                                                                                                                                                                                                                                                                                                                                                                                                                                                                                                                                                                                                                                                                                                                                                                                                                                                                                                                                                                                                                                                                                                                                                                                               |
| 32                                                                 | #U07321-Thailand<br>#U07339-Thailand                                                                                                                                                      |                                                                                                                                                                                     | [ 60] 147                                                                        | #U07339-Thailand                                                                                                                                                          | 1300                                                                                                                                                                                                                                                                                                                                                                                                                                                                                                                                                                                                                                                                                                                                                                                                                                                                                                                                                                                                                                                                                                                                                                                                                                                                                                                                                                                                                                                                                                                                                                                                                                                                                                                                                                                                                                                                                                                                                                                                                                                                                                                          |
| 34                                                                 | #U87380-Thailand                                                                                                                                                                          |                                                                                                                                                                                     | [ 60] 148                                                                        | #U07300-Thailand<br>#M02941-Thailand                                                                                                                                      | A                                                                                                                                                                                                                                                                                                                                                                                                                                                                                                                                                                                                                                                                                                                                                                                                                                                                                                                                                                                                                                                                                                                                                                                                                                                                                                                                                                                                                                                                                                                                                                                                                                                                                                                                                                                                                                                                                                                                                                                                                                                                                                                             |
| 3.5                                                                | #H32941-Thailand                                                                                                                                                                          |                                                                                                                                                                                     | [ 60] 150                                                                        | #AFO22434-Thailand                                                                                                                                                        |                                                                                                                                                                                                                                                                                                                                                                                                                                                                                                                                                                                                                                                                                                                                                                                                                                                                                                                                                                                                                                                                                                                                                                                                                                                                                                                                                                                                                                                                                                                                                                                                                                                                                                                                                                                                                                                                                                                                                                                                                                                                                                                               |
| 36                                                                 | #AFO22434-Thailand<br>#M32932-Philippines                                                                                                                                                 |                                                                                                                                                                                     | 151                                                                              | #HG2932-Philippines                                                                                                                                                       |                                                                                                                                                                                                                                                                                                                                                                                                                                                                                                                                                                                                                                                                                                                                                                                                                                                                                                                                                                                                                                                                                                                                                                                                                                                                                                                                                                                                                                                                                                                                                                                                                                                                                                                                                                                                                                                                                                                                                                                                                                                                                                                               |
| 3.0                                                                | #EUO31573-Brunel                                                                                                                                                                          | T.C t.c                                                                                                                                                                             | ( 60)                                                                            | #EU031573-Brunel<br>#EU031574-Brunel                                                                                                                                      | 100 T T T T T T T T T T T T T T T T T T T T T T T T T T T T T T T T T T T T T T T T T T T T T T T T T T T T T T T T T T T T T T T T T T T T T T T T T T T T T T T T T T T T T T T T T T T T T T T T T T T T T T T T T T T T T T T T T T T T T T T T T T T T T T T T T T T T T T T T T T T T T T T T T T T T T T T T T T T T T T T T T T T T T T T T T T T T T T T T T T T T T T T T T T T T T T T T T T T T T T T T T T T T T T T T T T T T T T T T T T T T T T T T T T T T T T T T T T T T T T T T T T T T T T T T T T T T T T T T T T T T T T T T T T T T T T T T T T T T T T T T T T T T T T T T T T T T T T T T T T T T T T T T T T T T T T T T T T T T T T T T T T T T T T T T T T T T T T T T T T T T T                                                                                                                                                                                                                                                                                                                                                                                                                                                                                                                                                                                                                                                                                                                                                                                                                                                                                                                                                                                                                                                                                                                                                                                                                                                                                                                                                                                                                 |
| 39                                                                 | #EU031574-Brunea<br>#H02942-Vaetnam                                                                                                                                                       |                                                                                                                                                                                     | [ 60] 154<br>[ 60] 155                                                           | #9402942=Vaetness                                                                                                                                                         | <b>A</b>                                                                                                                                                                                                                                                                                                                                                                                                                                                                                                                                                                                                                                                                                                                                                                                                                                                                                                                                                                                                                                                                                                                                                                                                                                                                                                                                                                                                                                                                                                                                                                                                                                                                                                                                                                                                                                                                                                                                                                                                                                                                                                                      |
| 41                                                                 | #H32949-Taiwan                                                                                                                                                                            |                                                                                                                                                                                     | [ 60]                                                                            | #HO2949-Taluan<br>#HU081180-Sangapore                                                                                                                                     | (180<br>T T                                                                                                                                                                                                                                                                                                                                                                                                                                                                                                                                                                                                                                                                                                                                                                                                                                                                                                                                                                                                                                                                                                                                                                                                                                                                                                                                                                                                                                                                                                                                                                                                                                                                                                                                                                                                                                                                                                                                                                                                                                                                                                                   |
| 4.2                                                                | #EU081180-Singapore<br>#EU687248-Vietnam                                                                                                                                                  |                                                                                                                                                                                     | [ 60] 157                                                                        | #EU607240-Vietnem                                                                                                                                                         |                                                                                                                                                                                                                                                                                                                                                                                                                                                                                                                                                                                                                                                                                                                                                                                                                                                                                                                                                                                                                                                                                                                                                                                                                                                                                                                                                                                                                                                                                                                                                                                                                                                                                                                                                                                                                                                                                                                                                                                                                                                                                                                               |
| 43                                                                 | #FJ639697-Cambodia                                                                                                                                                                        |                                                                                                                                                                                     | 159                                                                              | #FJ639697-Cambodia                                                                                                                                                        |                                                                                                                                                                                                                                                                                                                                                                                                                                                                                                                                                                                                                                                                                                                                                                                                                                                                                                                                                                                                                                                                                                                                                                                                                                                                                                                                                                                                                                                                                                                                                                                                                                                                                                                                                                                                                                                                                                                                                                                                                                                                                                                               |
| 45                                                                 | #HHHH27539-China                                                                                                                                                                          | CT G.C T                                                                                                                                                                            | 109                                                                              | #HH027539-Chana                                                                                                                                                           |                                                                                                                                                                                                                                                                                                                                                                                                                                                                                                                                                                                                                                                                                                                                                                                                                                                                                                                                                                                                                                                                                                                                                                                                                                                                                                                                                                                                                                                                                                                                                                                                                                                                                                                                                                                                                                                                                                                                                                                                                                                                                                                               |
| 46                                                                 | #M20558-Jamaxca                                                                                                                                                                           |                                                                                                                                                                                     | [ 60] 160                                                                        | #HC0558-Jamaica<br>#HC2933-Mexico                                                                                                                                         |                                                                                                                                                                                                                                                                                                                                                                                                                                                                                                                                                                                                                                                                                                                                                                                                                                                                                                                                                                                                                                                                                                                                                                                                                                                                                                                                                                                                                                                                                                                                                                                                                                                                                                                                                                                                                                                                                                                                                                                                                                                                                                                               |
| 47                                                                 | #H32933-Mexico<br>#H32935-Tonga                                                                                                                                                           | A TC                                                                                                                                                                                | [ 60] 162                                                                        | #9432935-Tonga                                                                                                                                                            | T. T                                                                                                                                                                                                                                                                                                                                                                                                                                                                                                                                                                                                                                                                                                                                                                                                                                                                                                                                                                                                                                                                                                                                                                                                                                                                                                                                                                                                                                                                                                                                                                                                                                                                                                                                                                                                                                                                                                                                                                                                                                                                                      |
| 49                                                                 | #M32936-Puerto Rico                                                                                                                                                                       |                                                                                                                                                                                     | [ 60] 163                                                                        | #M32936=Puerto_Rico                                                                                                                                                       |                                                                                                                                                                                                                                                                                                                                                                                                                                                                                                                                                                                                                                                                                                                                                                                                                                                                                                                                                                                                                                                                                                                                                                                                                                                                                                                                                                                                                                                                                                                                                                                                                                                                                                                                                                                                                                                                                                                                                                                                                                                                                                                               |
| 50<br>51                                                           | #H32937-Jamaica<br>#H32939-Burnika_Faso                                                                                                                                                   | <u>.</u> ç                                                                                                                                                                          | [ 60] 164<br>[ 60] 165                                                           | #H02937-Jamaica<br>#H02939-Burnika_Famo                                                                                                                                   |                                                                                                                                                                                                                                                                                                                                                                                                                                                                                                                                                                                                                                                                                                                                                                                                                                                                                                                                                                                                                                                                                                                                                                                                                                                                                                                                                                                                                                                                                                                                                                                                                                                                                                                                                                                                                                                                                                                                                                                                                                                                                                                               |
| 52                                                                 | #M32971-Venezuela                                                                                                                                                                         |                                                                                                                                                                                     | [ 60] 166                                                                        |                                                                                                                                                                           |                                                                                                                                                                                                                                                                                                                                                                                                                                                                                                                                                                                                                                                                                                                                                                                                                                                                                                                                                                                                                                                                                                                                                                                                                                                                                                                                                                                                                                                                                                                                                                                                                                                                                                                                                                                                                                                                                                                                                                                                                                                                                                                               |
| 53                                                                 | #H32943-Tahiti                                                                                                                                                                            |                                                                                                                                                                                     | [ 60] 167                                                                        | #H32943-Tahiti                                                                                                                                                            | 111 111 111 111 111 111 111 111 111 11                                                                                                                                                                                                                                                                                                                                                                                                                                                                                                                                                                                                                                                                                                                                                                                                                                                                                                                                                                                                                                                                                                                                                                                                                                                                                                                                                                                                                                                                                                                                                                                                                                                                                                                                                                                                                                                                                                                                                                                                                                                                                        |
| 54                                                                 | #3432946-colombia<br>#3432952-Seychelles                                                                                                                                                  |                                                                                                                                                                                     | [ 60] 168                                                                        | #9432946=Colombia                                                                                                                                                         |                                                                                                                                                                                                                                                                                                                                                                                                                                                                                                                                                                                                                                                                                                                                                                                                                                                                                                                                                                                                                                                                                                                                                                                                                                                                                                                                                                                                                                                                                                                                                                                                                                                                                                                                                                                                                                                                                                                                                                                                                                                                                                                               |
| 56                                                                 | #M32955-Ivory Coast                                                                                                                                                                       | .c                                                                                                                                                                                  | [ 60] 169                                                                        |                                                                                                                                                                           |                                                                                                                                                                                                                                                                                                                                                                                                                                                                                                                                                                                                                                                                                                                                                                                                                                                                                                                                                                                                                                                                                                                                                                                                                                                                                                                                                                                                                                                                                                                                                                                                                                                                                                                                                                                                                                                                                                                                                                                                                                                                                                                               |
| 57                                                                 | #H32957-Senegal<br>#H32961-New Caledonia                                                                                                                                                  |                                                                                                                                                                                     | [ 60] 171                                                                        |                                                                                                                                                                           | AA A A A A (10                                                                                                                                                                                                                                                                                                                                                                                                                                                                                                                                                                                                                                                                                                                                                                                                                                                                                                                                                                                                                                                                                                                                                                                                                                                                                                                                                                                                                                                                                                                                                                                                                                                                                                                                                                                                                                                                                                                                                                                                                                                                                                                |
| 59                                                                 | #M32961-New_Caledonia                                                                                                                                                                     |                                                                                                                                                                                     | [ 60] 172                                                                        | #3432961-New_Caledonia                                                                                                                                                    |                                                                                                                                                                                                                                                                                                                                                                                                                                                                                                                                                                                                                                                                                                                                                                                                                                                                                                                                                                                                                                                                                                                                                                                                                                                                                                                                                                                                                                                                                                                                                                                                                                                                                                                                                                                                                                                                                                                                                                                                                                                                                                                               |
| 60                                                                 | #AY037116-Australia                                                                                                                                                                       | TC                                                                                                                                                                                  | [ 60] 173                                                                        | #HG2969-Trinidad                                                                                                                                                          | 11                                                                                                                                                                                                                                                                                                                                                                                                                                                                                                                                                                                                                                                                                                                                                                                                                                                                                                                                                                                                                                                                                                                                                                                                                                                                                                                                                                                                                                                                                                                                                                                                                                                                                                                                                                                                                                                                                                                                                                                                                                                                                                                            |
| 61                                                                 | #104502099-F131<br>#AF100467-Peru                                                                                                                                                         |                                                                                                                                                                                     | [ 60] 174<br>[ 60] 175                                                           |                                                                                                                                                                           |                                                                                                                                                                                                                                                                                                                                                                                                                                                                                                                                                                                                                                                                                                                                                                                                                                                                                                                                                                                                                                                                                                                                                                                                                                                                                                                                                                                                                                                                                                                                                                                                                                                                                                                                                                                                                                                                                                                                                                                                                                                                                                                               |
| 63                                                                 | #GU131003-Brankl                                                                                                                                                                          |                                                                                                                                                                                     | [ 60] 176                                                                        | #AF100467-Peru                                                                                                                                                            | T. T                                                                                                                                                                                                                                                                                                                                                                                                                                                                                                                                                                                                                                                                                                                                                                                                                                                                                                                                                                                                                                                                                                                                                                                                                                                                                                                                                                                                                                                                                                                                                                                                                                                                                                                                                                                                                                                                                                                                                                                                                                                                                      |
| 64                                                                 | #AY702039-Cuba<br>#AB122022-Dominican Republic                                                                                                                                            | C                                                                                                                                                                                   | [ 60] 177                                                                        |                                                                                                                                                                           | A                                                                                                                                                                                                                                                                                                                                                                                                                                                                                                                                                                                                                                                                                                                                                                                                                                                                                                                                                                                                                                                                                                                                                                                                                                                                                                                                                                                                                                                                                                                                                                                                                                                                                                                                                                                                                                                                                                                                                                                                                                                                                                                             |
| 67                                                                 | #M29095-New_Guinea_C_strain<br>#M02962-New_Guinea                                                                                                                                         | CTA OTA TTO OTO OGA OTC OTO ACO CTO TAT TTO OGA OTT ATO OTO CAO OCC OAT ACT OOT                                                                                                     | (120)                                                                            | #AY702039-Cuba                                                                                                                                                            | T (10                                                                                                                                                                                                                                                                                                                                                                                                                                                                                                                                                                                                                                                                                                                                                                                                                                                                                                                                                                                                                                                                                                                                                                                                                                                                                                                                                                                                                                                                                                                                                                                                                                                                                                                                                                                                                                                                                                                                                                                                                                                                                                                         |
| 69                                                                 |                                                                                                                                                                                           | T. A A T                                                                                                                                                                            | (120)                                                                            |                                                                                                                                                                           |                                                                                                                                                                                                                                                                                                                                                                                                                                                                                                                                                                                                                                                                                                                                                                                                                                                                                                                                                                                                                                                                                                                                                                                                                                                                                                                                                                                                                                                                                                                                                                                                                                                                                                                                                                                                                                                                                                                                                                                                                                                                                                                               |
| 70                                                                 | #LC436670-Bangladesh<br>#LC436671-Bangladesh                                                                                                                                              | T                                                                                                                                                                                   | [120] 181                                                                        | #H0 9095-New_Guinea_C_strain<br>#H0 2962-New_Guinea<br>#L0 43669-Encyladesh<br>#L0 436670-Encyladesh<br>#L0 436671-Encyladesh                                             | AMO UNDO CASE ASA SUM ASA UNA CAA SUM ASA SUM ASA SUM CAA UNA CAA UNA CAA CAA CAA CAA CAA CAA CAA CAA CAA C                                                                                                                                                                                                                                                                                                                                                                                                                                                                                                                                                                                                                                                                                                                                                                                                                                                                                                                                                                                                                                                                                                                                                                                                                                                                                                                                                                                                                                                                                                                                                                                                                                                                                                                                                                                                                                                                                                                                                                                                                   |
| 72                                                                 | #LC436672-Bangladesh                                                                                                                                                                      | ***                                                                                                                                                                                 | [150] 103                                                                        | #Lc436669-Bangladesh                                                                                                                                                      | 10 mm - 10 mm |
| 73                                                                 | #LC436673-Bangladesh<br>#LC436674-Bangladesh                                                                                                                                              |                                                                                                                                                                                     | (120) 182<br>(120) 183<br>(120) 184<br>(120) 186<br>(120) 186                    | #L<436671-Bangladesh                                                                                                                                                      | 1.T .A                                                                                                                                                                                                                                                                                                                                                                                                                                                                                                                                                                                                                                                                                                                                                                                                                                                                                                                                                                                                                                                                                                                                                                                                                                                                                                                                                                                                                                                                                                                                                                                                                                                                                                                                                                                                                                                                                                                                                                                                                                                                                                                        |
| 75                                                                 | #LC436675-Bangladesh<br>#MW320061-Bangladesh                                                                                                                                              | A T                                                                                                                                                                                 | 107                                                                              | #LC436672 = Bangladesh<br>#LC436673 = Bangladesh                                                                                                                          | 121 D. G.                                                                                                                                                                                                                                                                                                                                                                                                                                                                                                                                                                                                                                                                                                                                                                                                                                                                                                                                                                                                                                                                                                                                                                                                                                                                                                                                                                                                                                                                                                                                                                                                                                                                                                                                                                                                                                                                                                                                                                                                                                                                                 |
| 77                                                                 | #JQ955623-India                                                                                                                                                                           | A                                                                                                                                                                                   |                                                                                  | #LC436674-Bangladesh                                                                                                                                                      |                                                                                                                                                                                                                                                                                                                                                                                                                                                                                                                                                                                                                                                                                                                                                                                                                                                                                                                                                                                                                                                                                                                                                                                                                                                                                                                                                                                                                                                                                                                                                                                                                                                                                                                                                                                                                                                                                                                                                                                                                                                                                                                               |
| 70                                                                 | #EFO10106-Pakistan<br>#HeF730033-Nepal                                                                                                                                                    |                                                                                                                                                                                     | (120) 189<br>(120) 190<br>(120) 191<br>(120) 192<br>(120) 193                    | #LC436675-Bangladesh<br>#HW320675-Bangladesh<br>#JG955623-India<br>#EJ010186-Pakistan                                                                                     | A                                                                                                                                                                                                                                                                                                                                                                                                                                                                                                                                                                                                                                                                                                                                                                                                                                                                                                                                                                                                                                                                                                                                                                                                                                                                                                                                                                                                                                                                                                                                                                                                                                                                                                                                                                                                                                                                                                                                                                                                                                                                                                                             |
| 80                                                                 | #D44546-Hyanmar                                                                                                                                                                           | A.T A.T A                                                                                                                                                                           | (120) 192                                                                        | #EFO10106-Pakistan                                                                                                                                                        | 1.T 1.A 1.1 1.T 1.T 1.T 1.T 1.T 1.T 1.T 1.T 1.T                                                                                                                                                                                                                                                                                                                                                                                                                                                                                                                                                                                                                                                                                                                                                                                                                                                                                                                                                                                                                                                                                                                                                                                                                                                                                                                                                                                                                                                                                                                                                                                                                                                                                                                                                                                                                                                                                                                                                                                                                                                                               |
| 01                                                                 | #M32938-Bri_Lanka<br>#M32940-Bri_Lanka                                                                                                                                                    | T A                                                                                                                                                                                 |                                                                                  | #98730033-Nepal<br>#544546-Hyanmar                                                                                                                                        | 20                                                                                                                                                                                                                                                                                                                                                                                                                                                                                                                                                                                                                                                                                                                                                                                                                                                                                                                                                                                                                                                                                                                                                                                                                                                                                                                                                                                                                                                                                                                                                                                                                                                                                                                                                                                                                                                                                                                                                                                                                                                                                                                            |
| 0.3                                                                | #M92940-SEL Lanka<br>#AF400004-Malaysia<br>#AJ556809-Malaysia                                                                                                                             |                                                                                                                                                                                     | (120) 195<br>(120) 196                                                           | #H02938-SEL_banka<br>#H02940-SEL_banka                                                                                                                                    | 1:T : A : : : : : : : : : : : : : : : : :                                                                                                                                                                                                                                                                                                                                                                                                                                                                                                                                                                                                                                                                                                                                                                                                                                                                                                                                                                                                                                                                                                                                                                                                                                                                                                                                                                                                                                                                                                                                                                                                                                                                                                                                                                                                                                                                                                                                                                                                                                                                                     |
| 0.5                                                                |                                                                                                                                                                                           |                                                                                                                                                                                     | [120] 197                                                                        | #AF400004-Malay#Aa                                                                                                                                                        |                                                                                                                                                                                                                                                                                                                                                                                                                                                                                                                                                                                                                                                                                                                                                                                                                                                                                                                                                                                                                                                                                                                                                                                                                                                                                                                                                                                                                                                                                                                                                                                                                                                                                                                                                                                                                                                                                                                                                                                                                                                                                                                               |
| 06                                                                 | #AY950036-Indonesia<br>#M02934-Indonesia                                                                                                                                                  | AAA T                                                                                                                                                                               | (120)<br>(120)                                                                   | #AY050035-Indonesia                                                                                                                                                       | 131                                                                                                                                                                                                                                                                                                                                                                                                                                                                                                                                                                                                                                                                                                                                                                                                                                                                                                                                                                                                                                                                                                                                                                                                                                                                                                                                                                                                                                                                                                                                                                                                                                                                                                                                                                                                                                                                                                                                                                                                                                                                                                                           |
| 0.0                                                                | and4547-philippings                                                                                                                                                                       |                                                                                                                                                                                     | (120) 201                                                                        | #14334-940-mannes<br>#143393-940-ma.Lunha<br>#1433940-ma.Lunha<br>#AF400004-Palaya.a<br>#AF5600-Palaya.a<br>#AF55030-Falaya.a<br>#AF55036-Indonesia<br>#AF55036-Indonesia |                                                                                                                                                                                                                                                                                                                                                                                                                                                                                                                                                                                                                                                                                                                                                                                                                                                                                                                                                                                                                                                                                                                                                                                                                                                                                                                                                                                                                                                                                                                                                                                                                                                                                                                                                                                                                                                                                                                                                                                                                                                                                                                               |
| 90                                                                 | #U07321-Thasland<br>#U07339-Thasland                                                                                                                                                      | A.T                                                                                                                                                                                 | (120) 203                                                                        | #D44542-Fhillppines<br>#U07321-Thailand                                                                                                                                   |                                                                                                                                                                                                                                                                                                                                                                                                                                                                                                                                                                                                                                                                                                                                                                                                                                                                                                                                                                                                                                                                                                                                                                                                                                                                                                                                                                                                                                                                                                                                                                                                                                                                                                                                                                                                                                                                                                                                                                                                                                                                                                                               |
| 91                                                                 |                                                                                                                                                                                           | T T T T T T T T T T T T T T T T T T T                                                                                                                                               | (120) 204<br>(120) 205                                                           | #U07339-Thatland<br>#U07380-Thatland                                                                                                                                      | 11. 11. 11. T.                                                                                                                                                                                                                                                                                                                                                                                                                                                                                                                                                                                                                                                                                                                                                                                                                                                                                                                                                                                                                                                                                                                                                                                                                                                                                                                                                                                                                                                                                                                                                                                                                                                                                                                                                                                                                                                                                                                                                                                                                                                                            |
| 93                                                                 | #M32941-Thailand<br>#AF022434-Thailand<br>#M32932-Philippines                                                                                                                             | A A A A T                                                                                                                                                                           | (120) 206<br>(120) 207                                                           | #H02241-Thatland<br>#AF022434-Thatland<br>#H02232-Fhilippines                                                                                                             |                                                                                                                                                                                                                                                                                                                                                                                                                                                                                                                                                                                                                                                                                                                                                                                                                                                                                                                                                                                                                                                                                                                                                                                                                                                                                                                                                                                                                                                                                                                                                                                                                                                                                                                                                                                                                                                                                                                                                                                                                                                                                                                               |
| 95                                                                 | #EU031573-Brunes<br>#EU031574-Brunes                                                                                                                                                      | 111 110 111 111 110 111 11A T11 111 111 111 111 111 111 111                                                                                                                         | (120) 208                                                                        | #H02902-Fhalappanes                                                                                                                                                       |                                                                                                                                                                                                                                                                                                                                                                                                                                                                                                                                                                                                                                                                                                                                                                                                                                                                                                                                                                                                                                                                                                                                                                                                                                                                                                                                                                                                                                                                                                                                                                                                                                                                                                                                                                                                                                                                                                                                                                                                                                                                                                                               |
| 96                                                                 | #343 2 9 4 2 - V 1 4 5 0 4 m                                                                                                                                                              |                                                                                                                                                                                     | (120) 210                                                                        | #EUO31573-Brunes<br>#EUO31574-Brunes                                                                                                                                      | 111 111 111 111 111 111 111 111 111 11                                                                                                                                                                                                                                                                                                                                                                                                                                                                                                                                                                                                                                                                                                                                                                                                                                                                                                                                                                                                                                                                                                                                                                                                                                                                                                                                                                                                                                                                                                                                                                                                                                                                                                                                                                                                                                                                                                                                                                                                                                                                                        |
| 98                                                                 | #3432949-Taissan                                                                                                                                                                          |                                                                                                                                                                                     | (120)<br>(120)<br>(120)<br>212                                                   | #H02043-Vantram<br>#H02949-Tallean                                                                                                                                        |                                                                                                                                                                                                                                                                                                                                                                                                                                                                                                                                                                                                                                                                                                                                                                                                                                                                                                                                                                                                                                                                                                                                                                                                                                                                                                                                                                                                                                                                                                                                                                                                                                                                                                                                                                                                                                                                                                                                                                                                                                                                                                                               |
| 100                                                                | #EU001100-Bingapore<br>#EU607240-Vietness                                                                                                                                                 | T A                                                                                                                                                                                 | (120)<br>(120) 213                                                               | #EUGS1180-Singapore<br>#EUGS7248-Victor                                                                                                                                   | A                                                                                                                                                                                                                                                                                                                                                                                                                                                                                                                                                                                                                                                                                                                                                                                                                                                                                                                                                                                                                                                                                                                                                                                                                                                                                                                                                                                                                                                                                                                                                                                                                                                                                                                                                                                                                                                                                                                                                                                                                                                                                                                             |
| 101                                                                | #FJ639697-Combodia                                                                                                                                                                        | A.AACC                                                                                                                                                                              | (120                                                                             | #FJ639697=Cambodia                                                                                                                                                        | 1 1 1 1 1 1 1 1 1 1 1 1 1 1 1 1 1 1 1 1 1 1 1 1 1 1 1 1 1 1 1 1 1 1 1 1 1 1 1 1 1 1 1 1 1 1 1 1 1 1 1 1 1 1 1 1 1 1 1 1 1 1 1 1 1 1 1 1 1 1 1 1 1 1 1 1 1 1 1 1 1 1 1 1 1 1 1 1 1 1 1 1 1 1 1 1 1 1 1 1 1 1 1 1 1 1 1 1 1 1 1 1 1 1 1 1 1 1 1 1 1 1 1 1 1 1 1 1 1 1 1 1 1 1 1 1 1 1 1 1 1 1 1 1 1 1 1 1 1 1 1 1 1 1 1 1 1 1 1 1 1 1 1 1 1 1 1 1 1 1 1 1 1 1 1 1 1 1 1 1 1 1 1 1 1 1 1 1 1 1 1 1 1 1 1 1 1 1 1 1 1 1 1 1 1 1 1 1 1 1 1 1 1 1 1 1 1 1 1 1 1 1 1 1 1 1 1 1 1 1 1 1 1 1 1 1 1 1 1 1 1 1 1 1 1 1 1 1 1 1 1 1 1 1 1 1 1 1 1 1 1 1 1 1 1 1 1 1 1 1 1 1 1 1 1 1 1 1 1 1 1 1 1 1 1 1 1 1 1 1 1 1 1 1 1 1 1 1 1 1 1 1 1 1 1 1 1 1 1 1 1 1 1 1 1 1 1 1 1 1 1 1 1 1 1 1 1 1 1 1 1 1 1 1 1 1 1 1 1 1 1 1 1 1 1 1 1 1 1 1 1 1 1 1 1 1 1 1 1 1 1 1 1 1 1 1 1 1 1 1 1 1 1 1 1 1 1 1 1 1 1 1 1 1 1 1 1 1 1 1 1 1 1 1 1 1 1 1 1 1 1 1 1 1 1 1 1 1 1 1.                                                                                                                                                                                                                                                                                                                                                                                                                                                                                                                                                                                                                                                                                                                                                                                                                                                                                                                                                                                                                                                                                                                                                                                                                                                                          |
| 102                                                                | #9420550-Jamaica                                                                                                                                                                          | AAA.T                                                                                                                                                                               | [120 216                                                                         | #90027539-Chana                                                                                                                                                           |                                                                                                                                                                                                                                                                                                                                                                                                                                                                                                                                                                                                                                                                                                                                                                                                                                                                                                                                                                                                                                                                                                                                                                                                                                                                                                                                                                                                                                                                                                                                                                                                                                                                                                                                                                                                                                                                                                                                                                                                                                                                                                                               |
| 103                                                                | #M20550-Jamaica<br>#M32933-Mexico                                                                                                                                                         | A A                                                                                                                                                                                 | [120<br>[120 218                                                                 | #M20558-Janalca<br>#M32933-Hexico                                                                                                                                         |                                                                                                                                                                                                                                                                                                                                                                                                                                                                                                                                                                                                                                                                                                                                                                                                                                                                                                                                                                                                                                                                                                                                                                                                                                                                                                                                                                                                                                                                                                                                                                                                                                                                                                                                                                                                                                                                                                                                                                                                                                                                                                                               |
| 105                                                                | #M32935-Tonga                                                                                                                                                                             | 0A AAC                                                                                                                                                                              | [120 219                                                                         | #H02935-Tonga                                                                                                                                                             | T                                                                                                                                                                                                                                                                                                                                                                                                                                                                                                                                                                                                                                                                                                                                                                                                                                                                                                                                                                                                                                                                                                                                                                                                                                                                                                                                                                                                                                                                                                                                                                                                                                                                                                                                                                                                                                                                                                                                                                                                                                                                                                                             |
| 106                                                                | #9032936-Puerto_Rico                                                                                                                                                                      | C.A A                                                                                                                                                                               | [120 220<br>[120 221                                                             | #MG2936-Puerto_Rico                                                                                                                                                       | T A 0 (2)                                                                                                                                                                                                                                                                                                                                                                                                                                                                                                                                                                                                                                                                                                                                                                                                                                                                                                                                                                                                                                                                                                                                                                                                                                                                                                                                                                                                                                                                                                                                                                                                                                                                                                                                                                                                                                                                                                                                                                                                                                                                                                                     |
| 100                                                                | #M32939-Burnika Faso                                                                                                                                                                      |                                                                                                                                                                                     | [120 222                                                                         | #M32939-Burnika_Faso                                                                                                                                                      | **************************************                                                                                                                                                                                                                                                                                                                                                                                                                                                                                                                                                                                                                                                                                                                                                                                                                                                                                                                                                                                                                                                                                                                                                                                                                                                                                                                                                                                                                                                                                                                                                                                                                                                                                                                                                                                                                                                                                                                                                                                                                                                                                        |
| 109                                                                | #M32971-Venezuela                                                                                                                                                                         | GA AAC                                                                                                                                                                              | [120 223                                                                         | #H02971-Venesuela                                                                                                                                                         | 13                                                                                                                                                                                                                                                                                                                                                                                                                                                                                                                                                                                                                                                                                                                                                                                                                                                                                                                                                                                                                                                                                                                                                                                                                                                                                                                                                                                                                                                                                                                                                                                                                                                                                                                                                                                                                                                                                                                                                                                                                                                                                                                            |
| 110                                                                | #902946-Colombia                                                                                                                                                                          |                                                                                                                                                                                     | (120 224<br>(120 225                                                             | #902945-Tahiti<br>#902946-Colombia                                                                                                                                        |                                                                                                                                                                                                                                                                                                                                                                                                                                                                                                                                                                                                                                                                                                                                                                                                                                                                                                                                                                                                                                                                                                                                                                                                                                                                                                                                                                                                                                                                                                                                                                                                                                                                                                                                                                                                                                                                                                                                                                                                                                                                                                                               |
| 2.2.2                                                              |                                                                                                                                                                                           | GA A T                                                                                                                                                                              | [120 226                                                                         | #M32952-meyohelles                                                                                                                                                        | T                                                                                                                                                                                                                                                                                                                                                                                                                                                                                                                                                                                                                                                                                                                                                                                                                                                                                                                                                                                                                                                                                                                                                                                                                                                                                                                                                                                                                                                                                                                                                                                                                                                                                                                                                                                                                                                                                                                                                                                                                                                                                                                             |
| 111                                                                | #M32952-Seychelles                                                                                                                                                                        |                                                                                                                                                                                     | (120 227                                                                         | #MO2955-Ivory_Coast<br>#MO2957-Benegal                                                                                                                                    | TT                                                                                                                                                                                                                                                                                                                                                                                                                                                                                                                                                                                                                                                                                                                                                                                                                                                                                                                                                                                                                                                                                                                                                                                                                                                                                                                                                                                                                                                                                                                                                                                                                                                                                                                                                                                                                                                                                                                                                                                                                                                                                                                            |
| 112                                                                | #M32955-Ivory Coast                                                                                                                                                                       | GGAA AAAC C                                                                                                                                                                         |                                                                                  |                                                                                                                                                                           |                                                                                                                                                                                                                                                                                                                                                                                                                                                                                                                                                                                                                                                                                                                                                                                                                                                                                                                                                                                                                                                                                                                                                                                                                                                                                                                                                                                                                                                                                                                                                                                                                                                                                                                                                                                                                                                                                                                                                                                                                                                                                                                               |
| 112<br>113<br>114                                                  | #3632955-Ivory_Coast<br>#3632957-Senegal                                                                                                                                                  | 004A AAAC C                                                                                                                                                                         | (120 229                                                                         | #MG2961-New_Caledonia                                                                                                                                                     | TCG                                                                                                                                                                                                                                                                                                                                                                                                                                                                                                                                                                                                                                                                                                                                                                                                                                                                                                                                                                                                                                                                                                                                                                                                                                                                                                                                                                                                                                                                                                                                                                                                                                                                                                                                                                                                                                                                                                                                                                                                                                                                                                                           |
| 112                                                                | #M32955-Ivory Coast                                                                                                                                                                       | 00A A AAA                                                                                                                                                                           | (120 229                                                                         | #H02961-New_Caledonia<br>#H02969-Trinidad                                                                                                                                 | T                                                                                                                                                                                                                                                                                                                                                                                                                                                                                                                                                                                                                                                                                                                                                                                                                                                                                                                                                                                                                                                                                                                                                                                                                                                                                                                                                                                                                                                                                                                                                                                                                                                                                                                                                                                                                                                                                                                                                                                                                                                                                                                             |
| 112<br>113<br>114<br>115<br>116<br>117                             | #M32955-Ivory_Coast<br>#M32957-Senegal<br>#M32961-New_Caledonia<br>#M32969-Trinidad<br>#AY037116-Australia                                                                                |                                                                                                                                                                                     | (120<br>(120<br>(120<br>(120                                                     | #AY037116-Australia                                                                                                                                                       | (2)                                                                                                                                                                                                                                                                                                                                                                                                                                                                                                                                                                                                                                                                                                                                                                                                                                                                                                                                                                                                                                                                                                                                                                                                                                                                                                                                                                                                                                                                                                                                                                                                                                                                                                                                                                                                                                                                                                                                                                                                                                                                                                                           |
| 112<br>113<br>114<br>115<br>116<br>117<br>118                      | #M32955-Ivery_coast<br>#M32957-Henegal<br>#M32961-New_caledonia<br>#M32969-Trinidad<br>#AY037116-Australia<br>#M552099-Faji                                                               | .0 .0 .A .A .A .A .A .CA .O .CA .O .C                                                                                                                                               | (120 229<br>(120 230<br>(120 231<br>(120 232                                     | #AY037116-Australia<br>#H0582099-Fiji<br>#AF100467-Peru                                                                                                                   |                                                                                                                                                                                                                                                                                                                                                                                                                                                                                                                                                                                                                                                                                                                                                                                                                                                                                                                                                                                                                                                                                                                                                                                                                                                                                                                                                                                                                                                                                                                                                                                                                                                                                                                                                                                                                                                                                                                                                                                                                                                                                                                               |
| 112<br>113<br>114<br>115<br>116<br>117                             | #M32955-Ivory_Coast<br>#M32957-Senegal<br>#M32961-New_Caledonia<br>#M32969-Trinidad<br>#AY037116-Australia                                                                                | -0 -0 -1 A - A - A - A - A - A - C C - A - A - C C - A - A                                                                                                                          | (120 230<br>(120 231<br>(120 232<br>(120 233<br>(120 233                         | #AY037116-Australia<br>#H9582099-Faja<br>#AF100467-Feeu<br>#00131083-Brankl                                                                                               | T A G G G G G G G G G G G G G G G G G G                                                                                                                                                                                                                                                                                                                                                                                                                                                                                                                                                                                                                                                                                                                                                                                                                                                                                                                                                                                                                                                                                                                                                                                                                                                                                                                                                                                                                                                                                                                                                                                                                                                                                                                                                                                                                                                                                                                                                                                                                                                                                       |
| 112<br>113<br>114<br>115<br>116<br>117<br>118<br>119<br>120<br>121 | MM12955-Ivory, Commt<br>MM12957-Benegal<br>MM129561-New_Caledonia<br>MM12961-New_Caledonia<br>MM1037116-Australia<br>MM103610-Para<br>MM100467-Peru<br>M01131063-Brasil<br>MAY702039-Cuba | -0 -0 -A -A -A -A -A -C -C -A -0 -C -A -0 -C -A -0 -C -A -A -A -C -A -A -A -C -A -A -A -C -A -A -A -A -C -A | (120 230<br>(120 230<br>(120 232<br>(120 233<br>(120 234<br>(120 235<br>(120 235 | #AY037116-Australia<br>#H04582099-Fiji<br>#AF100467-Peru<br>#OU131883-Brasil<br>#AY702039-Cuba                                                                            |                                                                                                                                                                                                                                                                                                                                                                                                                                                                                                                                                                                                                                                                                                                                                                                                                                                                                                                                                                                                                                                                                                                                                                                                                                                                                                                                                                                                                                                                                                                                                                                                                                                                                                                                                                                                                                                                                                                                                                                                                                                                                                                               |
| 112<br>113<br>114<br>115<br>116<br>117<br>118<br>119<br>120        | MM12955-Ivory, Commt<br>MM12957-Benegal<br>MM129561-New_Caledonia<br>MM12961-New_Caledonia<br>MM1037116-Australia<br>MM103610-Para<br>MM100467-Peru<br>M01131063-Brasil<br>MAY702039-Cuba | .0 .0 .A .A .A .A .A .CA .0 .CA .0 .C                                                                                                                                               | (120 230<br>(120 230<br>(120 232<br>(120 233<br>(120 234<br>(120 235<br>(120 235 | #AY037116-Australia<br>#H04582099-Fiji<br>#AF100467-Peru<br>#OU131883-Brasil<br>#AY702039-Cuba                                                                            | T A G G G G G G G G G G G G G G G G G G                                                                                                                                                                                                                                                                                                                                                                                                                                                                                                                                                                                                                                                                                                                                                                                                                                                                                                                                                                                                                                                                                                                                                                                                                                                                                                                                                                                                                                                                                                                                                                                                                                                                                                                                                                                                                                                                                                                                                                                                                                                                                       |