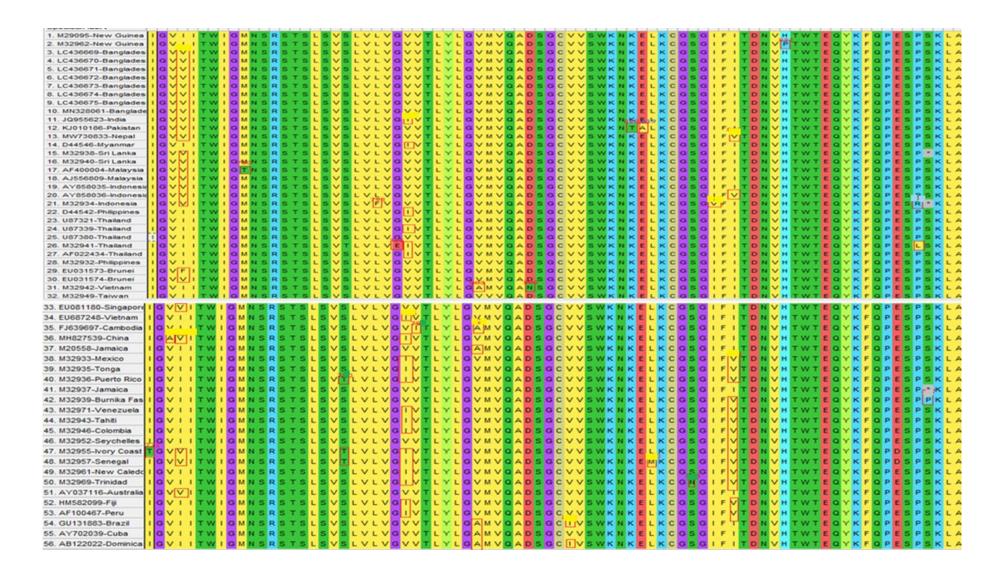

| 10                                                                 | #M29095-New_Guinea_C_strain                                                                                                                                                               | ATA GGA GTC ATT ATC ACA TGG ATA GGA ATG AAT TCA CGC AGC ACC TCA CTG TCT GTG TCA                                                                                                     | [ 60] 124                                                                        | #M29095-New_Guinea_C_etrain 1                                                                                                                                             | TOC OTT OTO AGC TOG AAA AAC AAA GAA CTG AAG TOT GGC AGT GGG ATT TTC ATC ACA GAC [180                                                                                                                                                                                                                                                                                                                                                                                                                                                                                                                                                                                                                                                                                                                                                                                                                                                                                                                                                                                                                                                                                                                                                                                                                                                                                                                                                                                                                                                                                                                                                                                                                                                                                                                                                                                                                                                                                                                                                                                                                                          |
|--------------------------------------------------------------------|-------------------------------------------------------------------------------------------------------------------------------------------------------------------------------------------|-------------------------------------------------------------------------------------------------------------------------------------------------------------------------------------|----------------------------------------------------------------------------------|---------------------------------------------------------------------------------------------------------------------------------------------------------------------------|-------------------------------------------------------------------------------------------------------------------------------------------------------------------------------------------------------------------------------------------------------------------------------------------------------------------------------------------------------------------------------------------------------------------------------------------------------------------------------------------------------------------------------------------------------------------------------------------------------------------------------------------------------------------------------------------------------------------------------------------------------------------------------------------------------------------------------------------------------------------------------------------------------------------------------------------------------------------------------------------------------------------------------------------------------------------------------------------------------------------------------------------------------------------------------------------------------------------------------------------------------------------------------------------------------------------------------------------------------------------------------------------------------------------------------------------------------------------------------------------------------------------------------------------------------------------------------------------------------------------------------------------------------------------------------------------------------------------------------------------------------------------------------------------------------------------------------------------------------------------------------------------------------------------------------------------------------------------------------------------------------------------------------------------------------------------------------------------------------------------------------|
| 11                                                                 | #M32962-New_Guinea<br>#Lc436669-Bangladesh                                                                                                                                                | 9.C                                                                                                                                                                                 | ( 60) 125<br>( 60) 126                                                           | #LC436669-Bangladesh                                                                                                                                                      | 1100 mg                                                                                                                                                                                                                                                                                                                                                                                                                                                                                                                                                                                                                                                                                                                                                                                                                                                                                                                                                                                                                                                                                                                                                                                                                                                                                                                                                                                                                                                                                                                                                                                                                                                                                                                                                                                                                                                                                                                                                                                                                                                                                   |
| 1.3                                                                | #LC436670-Bangladesh                                                                                                                                                                      | T G.C                                                                                                                                                                               | [ 60] 127                                                                        | #LC436670-Bangladesh<br>#LC436671-Bangladesh                                                                                                                              | 101]                                                                                                                                                                                                                                                                                                                                                                                                                                                                                                                                                                                                                                                                                                                                                                                                                                                                                                                                                                                                                                                                                                                                                                                                                                                                                                                                                                                                                                                                                                                                                                                                                                                                                                                                                                                                                                                                                                                                                                                                                                                                                                                          |
| 1.4                                                                | #LC436671-Bangladesh<br>#LC436672-Bangladesh                                                                                                                                              | T 9.C                                                                                                                                                                               | [ 60] 128<br>[ 60] 129                                                           | #LC436672-Bangladesh                                                                                                                                                      | 100 T                                                                                                                                                                                                                                                                                                                                                                                                                                                                                                                                                                                                                                                                                                                                                                                                                                                                                                                                                                                                                                                                                                                                                                                                                                                                                                                                                                                                                                                                                                                                                                                                                                                                                                                                                                                                                                                                                                                                                                                                                                                                                                                         |
| 16                                                                 | #LC436673-Bangladesh                                                                                                                                                                      | 9.C                                                                                                                                                                                 | ( 60) 130                                                                        | #LC436673-Bangladesh                                                                                                                                                      |                                                                                                                                                                                                                                                                                                                                                                                                                                                                                                                                                                                                                                                                                                                                                                                                                                                                                                                                                                                                                                                                                                                                                                                                                                                                                                                                                                                                                                                                                                                                                                                                                                                                                                                                                                                                                                                                                                                                                                                                                                                                                                                               |
| 17                                                                 | #LC436674-Bangladesh                                                                                                                                                                      | g.c g.c                                                                                                                                                                             | [ 60]                                                                            | #LC436674-Bangladesh<br>#LC436675-Bangladesh                                                                                                                              |                                                                                                                                                                                                                                                                                                                                                                                                                                                                                                                                                                                                                                                                                                                                                                                                                                                                                                                                                                                                                                                                                                                                                                                                                                                                                                                                                                                                                                                                                                                                                                                                                                                                                                                                                                                                                                                                                                                                                                                                                                                                                                                               |
| 10                                                                 | #LC436675-Bangladesh<br>#MN328061-Bangladesh                                                                                                                                              |                                                                                                                                                                                     | ( 60)                                                                            | #MW)20061-Bangladesh                                                                                                                                                      | 1 10 1 1 1 1 1 1 1 1 1 1 1 1 1 1 1 1 1                                                                                                                                                                                                                                                                                                                                                                                                                                                                                                                                                                                                                                                                                                                                                                                                                                                                                                                                                                                                                                                                                                                                                                                                                                                                                                                                                                                                                                                                                                                                                                                                                                                                                                                                                                                                                                                                                                                                                                                                                                                                                        |
| 20                                                                 | #30955623-India                                                                                                                                                                           | 6.C 6.C                                                                                                                                                                             | [ 60]                                                                            | #JQ955623-Indam                                                                                                                                                           | TT                                                                                                                                                                                                                                                                                                                                                                                                                                                                                                                                                                                                                                                                                                                                                                                                                                                                                                                                                                                                                                                                                                                                                                                                                                                                                                                                                                                                                                                                                                                                                                                                                                                                                                                                                                                                                                                                                                                                                                                                                                                                                                                            |
| 21                                                                 | #EJO10186-Pakistan                                                                                                                                                                        | T 9.C T                                                                                                                                                                             | [ 60] 135                                                                        | #E-010106-Pakistan<br>#98-730033-Nepal                                                                                                                                    | TT                                                                                                                                                                                                                                                                                                                                                                                                                                                                                                                                                                                                                                                                                                                                                                                                                                                                                                                                                                                                                                                                                                                                                                                                                                                                                                                                                                                                                                                                                                                                                                                                                                                                                                                                                                                                                                                                                                                                                                                                                                                                                                                            |
| 22                                                                 | #264730833-Nepal<br>#244546-Myanmar                                                                                                                                                       | 9.0 9.1                                                                                                                                                                             | ( 60)                                                                            | #D44546-Hyanmax                                                                                                                                                           | 1983                                                                                                                                                                                                                                                                                                                                                                                                                                                                                                                                                                                                                                                                                                                                                                                                                                                                                                                                                                                                                                                                                                                                                                                                                                                                                                                                                                                                                                                                                                                                                                                                                                                                                                                                                                                                                                                                                                                                                                                                                                                                                                                          |
| 2.4                                                                | #M32930-Sri_Lanka                                                                                                                                                                         | T 0.C                                                                                                                                                                               | [ 60] 138                                                                        | #9432938-Eri_Lanka                                                                                                                                                        | A   T   180                                                                                                                                                                                                                                                                                                                                                                                                                                                                                                                                                                                                                                                                                                                                                                                                                                                                                                                                                                                                                                                                                                                                                                                                                                                                                                                                                                                                                                                                                                                                                                                                                                                                                                                                                                                                                                                                                                                                                                                                                                                                                                                   |
| 25                                                                 | #M32940-SFI_Lanka<br>#AF400004-Malaysia                                                                                                                                                   | т ө.с                                                                                                                                                                               | [ 60] 140                                                                        | #AF400004-Malaysia                                                                                                                                                        | [ 100   100   100   100   100   100   100   100   100   100   100   100   100   100   100   100   100   100   100   100   100   100   100   100   100   100   100   100   100   100   100   100   100   100   100   100   100   100   100   100   100   100   100   100   100   100   100   100   100   100   100   100   100   100   100   100   100   100   100   100   100   100   100   100   100   100   100   100   100   100   100   100   100   100   100   100   100   100   100   100   100   100   100   100   100   100   100   100   100   100   100   100   100   100   100   100   100   100   100   100   100   100   100   100   100   100   100   100   100   100   100   100   100   100   100   100   100   100   100   100   100   100   100   100   100   100   100   100   100   100   100   100   100   100   100   100   100   100   100   100   100   100   100   100   100   100   100   100   100   100   100   100   100   100   100   100   100   100   100   100   100   100   100   100   100   100   100   100   100   100   100   100   100   100   100   100   100   100   100   100   100   100   100   100   100   100   100   100   100   100   100   100   100   100   100   100   100   100   100   100   100   100   100   100   100   100   100   100   100   100   100   100   100   100   100   100   100   100   100   100   100   100   100   100   100   100   100   100   100   100   100   100   100   100   100   100   100   100   100   100   100   100   100   100   100   100   100   100   100   100   100   100   100   100   100   100   100   100   100   100   100   100   100   100   100   100   100   100   100   100   100   100   100   100   100   100   100   100   100   100   100   100   100   100   100   100   100   100   100   100   100   100   100   100   100   100   100   100   100   100   100   100   100   100   100   100   100   100   100   100   100   100   100   100   100   100   100   100   100   100   100   100   100   100   100   100   100   100   100   100   100   100   100   100   100   100   100   100   100   100   100 |
| 27                                                                 | #AJ556809-Malaysia                                                                                                                                                                        | 9.C                                                                                                                                                                                 | 1 603 141                                                                        | #AJ556809-Malaysia                                                                                                                                                        |                                                                                                                                                                                                                                                                                                                                                                                                                                                                                                                                                                                                                                                                                                                                                                                                                                                                                                                                                                                                                                                                                                                                                                                                                                                                                                                                                                                                                                                                                                                                                                                                                                                                                                                                                                                                                                                                                                                                                                                                                                                                                                                               |
| 20                                                                 | #AY050035-Indonesia                                                                                                                                                                       | 9.C e.c                                                                                                                                                                             | [ 60]                                                                            | #AY050035-Indonesia                                                                                                                                                       |                                                                                                                                                                                                                                                                                                                                                                                                                                                                                                                                                                                                                                                                                                                                                                                                                                                                                                                                                                                                                                                                                                                                                                                                                                                                                                                                                                                                                                                                                                                                                                                                                                                                                                                                                                                                                                                                                                                                                                                                                                                                                                                               |
| 29                                                                 | #AY050036-Indonesia<br>#M32934-Indonesia                                                                                                                                                  | 9.c                                                                                                                                                                                 | [ 60] 144<br>[ 60] 144                                                           | #902934-Indonesta                                                                                                                                                         | 1801 C                                                                                                                                                                                                                                                                                                                                                                                                                                                                                                                                                                                                                                                                                                                                                                                                                                                                                                                                                                                                                                                                                                                                                                                                                                                                                                                                                                                                                                                                                                                                                                                                                                                                                                                                                                                                                                                                                                                                                                                                                                                                                                                        |
| 31                                                                 | #D44542-Philippines                                                                                                                                                                       |                                                                                                                                                                                     | [ 60] 145                                                                        | #D44542-Philippines<br>#U07321-Thailand                                                                                                                                   |                                                                                                                                                                                                                                                                                                                                                                                                                                                                                                                                                                                                                                                                                                                                                                                                                                                                                                                                                                                                                                                                                                                                                                                                                                                                                                                                                                                                                                                                                                                                                                                                                                                                                                                                                                                                                                                                                                                                                                                                                                                                                                                               |
| 32                                                                 | #U07321-Thailand<br>#U07339-Thailand                                                                                                                                                      |                                                                                                                                                                                     | [ 60] 147                                                                        | #U07339-Thailand                                                                                                                                                          | 1300                                                                                                                                                                                                                                                                                                                                                                                                                                                                                                                                                                                                                                                                                                                                                                                                                                                                                                                                                                                                                                                                                                                                                                                                                                                                                                                                                                                                                                                                                                                                                                                                                                                                                                                                                                                                                                                                                                                                                                                                                                                                                                                          |
| 34                                                                 | #U87380-Thailand                                                                                                                                                                          |                                                                                                                                                                                     | [ 60] 148                                                                        | #U07300-Thailand<br>#M02941-Thailand                                                                                                                                      | A                                                                                                                                                                                                                                                                                                                                                                                                                                                                                                                                                                                                                                                                                                                                                                                                                                                                                                                                                                                                                                                                                                                                                                                                                                                                                                                                                                                                                                                                                                                                                                                                                                                                                                                                                                                                                                                                                                                                                                                                                                                                                                                             |
| 3.5                                                                | #H32941-Thailand                                                                                                                                                                          |                                                                                                                                                                                     | [ 60] 150                                                                        | #AFO22434-Thailand                                                                                                                                                        |                                                                                                                                                                                                                                                                                                                                                                                                                                                                                                                                                                                                                                                                                                                                                                                                                                                                                                                                                                                                                                                                                                                                                                                                                                                                                                                                                                                                                                                                                                                                                                                                                                                                                                                                                                                                                                                                                                                                                                                                                                                                                                                               |
| 36                                                                 | #AFO22434-Thailand<br>#M32932-Philippines                                                                                                                                                 |                                                                                                                                                                                     | 151                                                                              | #HG2932-Philippines                                                                                                                                                       |                                                                                                                                                                                                                                                                                                                                                                                                                                                                                                                                                                                                                                                                                                                                                                                                                                                                                                                                                                                                                                                                                                                                                                                                                                                                                                                                                                                                                                                                                                                                                                                                                                                                                                                                                                                                                                                                                                                                                                                                                                                                                                                               |
| 3.0                                                                | #EUO31573-Brunel                                                                                                                                                                          | T.C t.c                                                                                                                                                                             | ( 60)                                                                            | #EU031573-Brunel<br>#EU031574-Brunel                                                                                                                                      | 100 T T T T T T T T T T T T T T T T T T T T T T T T T T T T T T T T T T T T T T T T T T T T T T T T T T T T T T T T T T T T T T T T T T T T T T T T T T T T T T T T T T T T T T T T T T T T T T T T T T T T T T T T T T T T T T T T T T T T T T T T T T T T T T T T T T T T T T T T T T T T T T T T T T T T T T T T T T T T T T T T T T T T T T T T T T T T T T T T T T T T T T T T T T T T T T T T T T T T T T T T T T T T T T T T T T T T T T T T T T T T T T T T T T T T T T T T T T T T T T T T T T T T T T T T T T T T T T T T T T T T T T T T T T T T T T T T T T T T T T T T T T T T T T T T T T T T T T T T T T T T T T T T T T T T T T T T T T T T T T T T T T T T T T T T T T T T T T T T T T T T T                                                                                                                                                                                                                                                                                                                                                                                                                                                                                                                                                                                                                                                                                                                                                                                                                                                                                                                                                                                                                                                                                                                                                                                                                                                                                                                                                                                                                 |
| 39                                                                 | #EU031574-Brunea<br>#H02942-Vaetnam                                                                                                                                                       |                                                                                                                                                                                     | [ 60] 154<br>[ 60] 155                                                           | #9402942=Vaetness                                                                                                                                                         | <b>A</b>                                                                                                                                                                                                                                                                                                                                                                                                                                                                                                                                                                                                                                                                                                                                                                                                                                                                                                                                                                                                                                                                                                                                                                                                                                                                                                                                                                                                                                                                                                                                                                                                                                                                                                                                                                                                                                                                                                                                                                                                                                                                                                                      |
| 41                                                                 | #H32949-Taiwan                                                                                                                                                                            |                                                                                                                                                                                     | [ 60]                                                                            | #HO2949-Taluan<br>#HU081180-Sangapore                                                                                                                                     | (180<br>T T                                                                                                                                                                                                                                                                                                                                                                                                                                                                                                                                                                                                                                                                                                                                                                                                                                                                                                                                                                                                                                                                                                                                                                                                                                                                                                                                                                                                                                                                                                                                                                                                                                                                                                                                                                                                                                                                                                                                                                                                                                                                                                                   |
| 4.2                                                                | #EU081180-Singapore<br>#EU687248-Vietnam                                                                                                                                                  |                                                                                                                                                                                     | [ 60] 157                                                                        | #EU607240-Vietnem                                                                                                                                                         |                                                                                                                                                                                                                                                                                                                                                                                                                                                                                                                                                                                                                                                                                                                                                                                                                                                                                                                                                                                                                                                                                                                                                                                                                                                                                                                                                                                                                                                                                                                                                                                                                                                                                                                                                                                                                                                                                                                                                                                                                                                                                                                               |
| 43                                                                 | #FJ639697-Cambodia                                                                                                                                                                        |                                                                                                                                                                                     | 159                                                                              | #FJ639697-Cambodia                                                                                                                                                        |                                                                                                                                                                                                                                                                                                                                                                                                                                                                                                                                                                                                                                                                                                                                                                                                                                                                                                                                                                                                                                                                                                                                                                                                                                                                                                                                                                                                                                                                                                                                                                                                                                                                                                                                                                                                                                                                                                                                                                                                                                                                                                                               |
| 45                                                                 | #HHHH27539-China                                                                                                                                                                          | CT G.C T                                                                                                                                                                            | 109                                                                              | #HH027539-Chana                                                                                                                                                           |                                                                                                                                                                                                                                                                                                                                                                                                                                                                                                                                                                                                                                                                                                                                                                                                                                                                                                                                                                                                                                                                                                                                                                                                                                                                                                                                                                                                                                                                                                                                                                                                                                                                                                                                                                                                                                                                                                                                                                                                                                                                                                                               |
| 46                                                                 | #M20558-Jamaxca                                                                                                                                                                           |                                                                                                                                                                                     | [ 60] 160                                                                        | #HC0558-Jamaica<br>#HC2933-Mexico                                                                                                                                         |                                                                                                                                                                                                                                                                                                                                                                                                                                                                                                                                                                                                                                                                                                                                                                                                                                                                                                                                                                                                                                                                                                                                                                                                                                                                                                                                                                                                                                                                                                                                                                                                                                                                                                                                                                                                                                                                                                                                                                                                                                                                                                                               |
| 47                                                                 | #H32933-Mexico<br>#H32935-Tonga                                                                                                                                                           | A TC                                                                                                                                                                                | [ 60] 162                                                                        | #9432935-Tonga                                                                                                                                                            | T. T                                                                                                                                                                                                                                                                                                                                                                                                                                                                                                                                                                                                                                                                                                                                                                                                                                                                                                                                                                                                                                                                                                                                                                                                                                                                                                                                                                                                                                                                                                                                                                                                                                                                                                                                                                                                                                                                                                                                                                                                                                                                                      |
| 49                                                                 | #M32936-Puerto Rico                                                                                                                                                                       |                                                                                                                                                                                     | [ 60] 163                                                                        | #M32936=Puerto_Rico                                                                                                                                                       |                                                                                                                                                                                                                                                                                                                                                                                                                                                                                                                                                                                                                                                                                                                                                                                                                                                                                                                                                                                                                                                                                                                                                                                                                                                                                                                                                                                                                                                                                                                                                                                                                                                                                                                                                                                                                                                                                                                                                                                                                                                                                                                               |
| 50<br>51                                                           | #H32937-Jamaica<br>#H32939-Burnika_Faso                                                                                                                                                   | <u>.</u> ç                                                                                                                                                                          | [ 60] 164<br>[ 60] 165                                                           | #H02937-Jamaica<br>#H02939-Burnika_Famo                                                                                                                                   |                                                                                                                                                                                                                                                                                                                                                                                                                                                                                                                                                                                                                                                                                                                                                                                                                                                                                                                                                                                                                                                                                                                                                                                                                                                                                                                                                                                                                                                                                                                                                                                                                                                                                                                                                                                                                                                                                                                                                                                                                                                                                                                               |
| 52                                                                 | #M32971-Venezuela                                                                                                                                                                         |                                                                                                                                                                                     | [ 60] 166                                                                        |                                                                                                                                                                           |                                                                                                                                                                                                                                                                                                                                                                                                                                                                                                                                                                                                                                                                                                                                                                                                                                                                                                                                                                                                                                                                                                                                                                                                                                                                                                                                                                                                                                                                                                                                                                                                                                                                                                                                                                                                                                                                                                                                                                                                                                                                                                                               |
| 53                                                                 | #H32943-Tahiti                                                                                                                                                                            |                                                                                                                                                                                     | [ 60] 167                                                                        | #H32943-Tahiti                                                                                                                                                            | 111 111 111 111 111 111 111 111 111 11                                                                                                                                                                                                                                                                                                                                                                                                                                                                                                                                                                                                                                                                                                                                                                                                                                                                                                                                                                                                                                                                                                                                                                                                                                                                                                                                                                                                                                                                                                                                                                                                                                                                                                                                                                                                                                                                                                                                                                                                                                                                                        |
| 54                                                                 | #3432946-colombia<br>#3432952-Seychelles                                                                                                                                                  |                                                                                                                                                                                     | [ 60] 168                                                                        | #9432946=Colombia                                                                                                                                                         |                                                                                                                                                                                                                                                                                                                                                                                                                                                                                                                                                                                                                                                                                                                                                                                                                                                                                                                                                                                                                                                                                                                                                                                                                                                                                                                                                                                                                                                                                                                                                                                                                                                                                                                                                                                                                                                                                                                                                                                                                                                                                                                               |
| 56                                                                 | #M32955-Ivory Coast                                                                                                                                                                       | .c                                                                                                                                                                                  | [ 60] 169                                                                        |                                                                                                                                                                           |                                                                                                                                                                                                                                                                                                                                                                                                                                                                                                                                                                                                                                                                                                                                                                                                                                                                                                                                                                                                                                                                                                                                                                                                                                                                                                                                                                                                                                                                                                                                                                                                                                                                                                                                                                                                                                                                                                                                                                                                                                                                                                                               |
| 57                                                                 | #H32957-Senegal<br>#H32961-New Caledonia                                                                                                                                                  |                                                                                                                                                                                     | [ 60] 171                                                                        |                                                                                                                                                                           | AA A A A A (10                                                                                                                                                                                                                                                                                                                                                                                                                                                                                                                                                                                                                                                                                                                                                                                                                                                                                                                                                                                                                                                                                                                                                                                                                                                                                                                                                                                                                                                                                                                                                                                                                                                                                                                                                                                                                                                                                                                                                                                                                                                                                                                |
| 59                                                                 | #M32961-New_Caledonia                                                                                                                                                                     |                                                                                                                                                                                     | [ 60] 172                                                                        | #3432961-New_Caledonia                                                                                                                                                    |                                                                                                                                                                                                                                                                                                                                                                                                                                                                                                                                                                                                                                                                                                                                                                                                                                                                                                                                                                                                                                                                                                                                                                                                                                                                                                                                                                                                                                                                                                                                                                                                                                                                                                                                                                                                                                                                                                                                                                                                                                                                                                                               |
| 60                                                                 | #AY037116-Australia                                                                                                                                                                       | TC                                                                                                                                                                                  | [ 60] 173                                                                        | #HG2969-Trinidad                                                                                                                                                          | 11                                                                                                                                                                                                                                                                                                                                                                                                                                                                                                                                                                                                                                                                                                                                                                                                                                                                                                                                                                                                                                                                                                                                                                                                                                                                                                                                                                                                                                                                                                                                                                                                                                                                                                                                                                                                                                                                                                                                                                                                                                                                                                                            |
| 61                                                                 | #104502099-F131<br>#AF100467-Peru                                                                                                                                                         |                                                                                                                                                                                     | [ 60] 174<br>[ 60] 175                                                           |                                                                                                                                                                           |                                                                                                                                                                                                                                                                                                                                                                                                                                                                                                                                                                                                                                                                                                                                                                                                                                                                                                                                                                                                                                                                                                                                                                                                                                                                                                                                                                                                                                                                                                                                                                                                                                                                                                                                                                                                                                                                                                                                                                                                                                                                                                                               |
| 63                                                                 | #GU131003-Brankl                                                                                                                                                                          |                                                                                                                                                                                     | [ 60] 176                                                                        | #AF100467-Peru                                                                                                                                                            | T. T                                                                                                                                                                                                                                                                                                                                                                                                                                                                                                                                                                                                                                                                                                                                                                                                                                                                                                                                                                                                                                                                                                                                                                                                                                                                                                                                                                                                                                                                                                                                                                                                                                                                                                                                                                                                                                                                                                                                                                                                                                                                                      |
| 64                                                                 | #AY702039-Cuba<br>#AB122022-Dominican Republic                                                                                                                                            | C                                                                                                                                                                                   | [ 60] 177                                                                        |                                                                                                                                                                           | A                                                                                                                                                                                                                                                                                                                                                                                                                                                                                                                                                                                                                                                                                                                                                                                                                                                                                                                                                                                                                                                                                                                                                                                                                                                                                                                                                                                                                                                                                                                                                                                                                                                                                                                                                                                                                                                                                                                                                                                                                                                                                                                             |
| 67                                                                 | #M29095-New_Guinea_C_strain<br>#M02962-New_Guinea                                                                                                                                         | CTA OTA TTO OTO OGA OTC OTO ACO CTO TAT TTO OGA OTT ATO OTO CAO OCC OAT ACT OOT                                                                                                     | (120)                                                                            | #AY702039-Cuba                                                                                                                                                            | T (10                                                                                                                                                                                                                                                                                                                                                                                                                                                                                                                                                                                                                                                                                                                                                                                                                                                                                                                                                                                                                                                                                                                                                                                                                                                                                                                                                                                                                                                                                                                                                                                                                                                                                                                                                                                                                                                                                                                                                                                                                                                                                                                         |
| 69                                                                 |                                                                                                                                                                                           | T. A A T                                                                                                                                                                            | (120)                                                                            |                                                                                                                                                                           |                                                                                                                                                                                                                                                                                                                                                                                                                                                                                                                                                                                                                                                                                                                                                                                                                                                                                                                                                                                                                                                                                                                                                                                                                                                                                                                                                                                                                                                                                                                                                                                                                                                                                                                                                                                                                                                                                                                                                                                                                                                                                                                               |
| 70                                                                 | #LC436670-Bangladesh<br>#LC436671-Bangladesh                                                                                                                                              | T                                                                                                                                                                                   | [120] 181                                                                        | #H0 9095-New_Guinea_C_strain<br>#H0 2962-New_Guinea<br>#L0 43669-Encyladesh<br>#L0 436670-Encyladesh<br>#L0 436671-Encyladesh                                             | AMO UNDO CASE ASA SUM ASA UNA CAA SUM ASA SUM ASA SUM CAA UNA CAA UNA CAA CAA CAA CAA CAA CAA CAA CAA CAA C                                                                                                                                                                                                                                                                                                                                                                                                                                                                                                                                                                                                                                                                                                                                                                                                                                                                                                                                                                                                                                                                                                                                                                                                                                                                                                                                                                                                                                                                                                                                                                                                                                                                                                                                                                                                                                                                                                                                                                                                                   |
| 72                                                                 | #LC436672-Bangladesh                                                                                                                                                                      | ***                                                                                                                                                                                 | [150] 103                                                                        | #Lc436669-Bangladesh                                                                                                                                                      | 10 mm - 10 mm |
| 73                                                                 | #LC436673-Bangladesh<br>#LC436674-Bangladesh                                                                                                                                              |                                                                                                                                                                                     | (120) 182<br>(120) 183<br>(120) 184<br>(120) 186<br>(120) 186                    | #L<436671-Bangladesh                                                                                                                                                      | 1.T .A                                                                                                                                                                                                                                                                                                                                                                                                                                                                                                                                                                                                                                                                                                                                                                                                                                                                                                                                                                                                                                                                                                                                                                                                                                                                                                                                                                                                                                                                                                                                                                                                                                                                                                                                                                                                                                                                                                                                                                                                                                                                                                                        |
| 75                                                                 | #LC436675-Bangladesh<br>#MW320061-Bangladesh                                                                                                                                              | A T                                                                                                                                                                                 | 107                                                                              | #LC436672 = Bangladesh<br>#LC436673 = Bangladesh                                                                                                                          | 121 D. G.                                                                                                                                                                                                                                                                                                                                                                                                                                                                                                                                                                                                                                                                                                                                                                                                                                                                                                                                                                                                                                                                                                                                                                                                                                                                                                                                                                                                                                                                                                                                                                                                                                                                                                                                                                                                                                                                                                                                                                                                                                                                                 |
| 77                                                                 | #JQ955623-India                                                                                                                                                                           | A                                                                                                                                                                                   |                                                                                  | #LC436674-Bangladesh                                                                                                                                                      |                                                                                                                                                                                                                                                                                                                                                                                                                                                                                                                                                                                                                                                                                                                                                                                                                                                                                                                                                                                                                                                                                                                                                                                                                                                                                                                                                                                                                                                                                                                                                                                                                                                                                                                                                                                                                                                                                                                                                                                                                                                                                                                               |
| 70                                                                 | #EFO10106-Pakistan<br>#HeF730033-Nepal                                                                                                                                                    |                                                                                                                                                                                     | (120) 189<br>(120) 190<br>(120) 191<br>(120) 192<br>(120) 193                    | #LC436675-Bangladesh<br>#HW320675-Bangladesh<br>#JG955623-India<br>#EJ010186-Pakistan                                                                                     | A                                                                                                                                                                                                                                                                                                                                                                                                                                                                                                                                                                                                                                                                                                                                                                                                                                                                                                                                                                                                                                                                                                                                                                                                                                                                                                                                                                                                                                                                                                                                                                                                                                                                                                                                                                                                                                                                                                                                                                                                                                                                                                                             |
| 80                                                                 | #D44546-Hyanmar                                                                                                                                                                           | A.T A.T A                                                                                                                                                                           | (120) 192                                                                        | #EFO10106-Pakistan                                                                                                                                                        | 1.T 1.A 1.1 1.T 1.T 1.T 1.T 1.T 1.T 1.T 1.T 1.T                                                                                                                                                                                                                                                                                                                                                                                                                                                                                                                                                                                                                                                                                                                                                                                                                                                                                                                                                                                                                                                                                                                                                                                                                                                                                                                                                                                                                                                                                                                                                                                                                                                                                                                                                                                                                                                                                                                                                                                                                                                                               |
| 01                                                                 | #M32938-Bri_Lanka<br>#M32940-Bri_Lanka                                                                                                                                                    | T A                                                                                                                                                                                 |                                                                                  | #98730033-Nepal<br>#544546-Hyanmar                                                                                                                                        | 20                                                                                                                                                                                                                                                                                                                                                                                                                                                                                                                                                                                                                                                                                                                                                                                                                                                                                                                                                                                                                                                                                                                                                                                                                                                                                                                                                                                                                                                                                                                                                                                                                                                                                                                                                                                                                                                                                                                                                                                                                                                                                                                            |
| 0.3                                                                | #M92940-SEL Lanka<br>#AF400004-Malaysia<br>#AJ556809-Malaysia                                                                                                                             |                                                                                                                                                                                     | (120) 195<br>(120) 196                                                           | #H02938-SEL_banka<br>#H02940-SEL_banka                                                                                                                                    | 1:T : A : : : : : : : : : : : : : : : : :                                                                                                                                                                                                                                                                                                                                                                                                                                                                                                                                                                                                                                                                                                                                                                                                                                                                                                                                                                                                                                                                                                                                                                                                                                                                                                                                                                                                                                                                                                                                                                                                                                                                                                                                                                                                                                                                                                                                                                                                                                                                                     |
| 0.5                                                                |                                                                                                                                                                                           |                                                                                                                                                                                     | [120] 197                                                                        | #AF400004-Malay#Aa                                                                                                                                                        |                                                                                                                                                                                                                                                                                                                                                                                                                                                                                                                                                                                                                                                                                                                                                                                                                                                                                                                                                                                                                                                                                                                                                                                                                                                                                                                                                                                                                                                                                                                                                                                                                                                                                                                                                                                                                                                                                                                                                                                                                                                                                                                               |
| 06                                                                 | #AY950036-Indonesia<br>#M02934-Indonesia                                                                                                                                                  | AAA T                                                                                                                                                                               | (120)<br>(120)                                                                   | #AY050035-Indonesia                                                                                                                                                       | 131                                                                                                                                                                                                                                                                                                                                                                                                                                                                                                                                                                                                                                                                                                                                                                                                                                                                                                                                                                                                                                                                                                                                                                                                                                                                                                                                                                                                                                                                                                                                                                                                                                                                                                                                                                                                                                                                                                                                                                                                                                                                                                                           |
| 0.0                                                                | and4547-philippings                                                                                                                                                                       |                                                                                                                                                                                     | (120) 201                                                                        | #14334-940-mannes<br>#143393-940-ma.Lunha<br>#1433940-ma.Lunha<br>#AF400004-Palaya.a<br>#AF5600-Palaya.a<br>#AF55030-Falaya.a<br>#AF55036-Indonesia<br>#AF55036-Indonesia |                                                                                                                                                                                                                                                                                                                                                                                                                                                                                                                                                                                                                                                                                                                                                                                                                                                                                                                                                                                                                                                                                                                                                                                                                                                                                                                                                                                                                                                                                                                                                                                                                                                                                                                                                                                                                                                                                                                                                                                                                                                                                                                               |
| 90                                                                 | #U07321-Thasland<br>#U07339-Thasland                                                                                                                                                      | A.T                                                                                                                                                                                 | (120) 203                                                                        | #D44542-Fhillppines<br>#U07321-Thailand                                                                                                                                   |                                                                                                                                                                                                                                                                                                                                                                                                                                                                                                                                                                                                                                                                                                                                                                                                                                                                                                                                                                                                                                                                                                                                                                                                                                                                                                                                                                                                                                                                                                                                                                                                                                                                                                                                                                                                                                                                                                                                                                                                                                                                                                                               |
| 91                                                                 |                                                                                                                                                                                           | T T T T T T T T T T T T T T T T T T T                                                                                                                                               | (120) 204<br>(120) 205                                                           | #U07339-Thatland<br>#U07380-Thatland                                                                                                                                      | 11. 11. 11. T.                                                                                                                                                                                                                                                                                                                                                                                                                                                                                                                                                                                                                                                                                                                                                                                                                                                                                                                                                                                                                                                                                                                                                                                                                                                                                                                                                                                                                                                                                                                                                                                                                                                                                                                                                                                                                                                                                                                                                                                                                                                                            |
| 93                                                                 | #M32941-Thailand<br>#AF022434-Thailand<br>#M32932-Philippines                                                                                                                             | A A A A T                                                                                                                                                                           | (120) 206<br>(120) 207                                                           | #H02241-Thatland<br>#AF022434-Thatland<br>#H02232-Fhilippines                                                                                                             |                                                                                                                                                                                                                                                                                                                                                                                                                                                                                                                                                                                                                                                                                                                                                                                                                                                                                                                                                                                                                                                                                                                                                                                                                                                                                                                                                                                                                                                                                                                                                                                                                                                                                                                                                                                                                                                                                                                                                                                                                                                                                                                               |
| 95                                                                 | #EU031573-Brunes<br>#EU031574-Brunes                                                                                                                                                      | 111 110 111 111 110 111 11A T11 111 111 111 111 111 111 111                                                                                                                         | (120) 208                                                                        | #H02902-Fhalappanes                                                                                                                                                       |                                                                                                                                                                                                                                                                                                                                                                                                                                                                                                                                                                                                                                                                                                                                                                                                                                                                                                                                                                                                                                                                                                                                                                                                                                                                                                                                                                                                                                                                                                                                                                                                                                                                                                                                                                                                                                                                                                                                                                                                                                                                                                                               |
| 96                                                                 | #343 2 9 4 2 - V 1 4 5 0 4 m                                                                                                                                                              |                                                                                                                                                                                     | (120) 210                                                                        | #EUO31573-Brunes<br>#EUO31574-Brunes                                                                                                                                      | 111 111 111 111 111 111 111 111 111 11                                                                                                                                                                                                                                                                                                                                                                                                                                                                                                                                                                                                                                                                                                                                                                                                                                                                                                                                                                                                                                                                                                                                                                                                                                                                                                                                                                                                                                                                                                                                                                                                                                                                                                                                                                                                                                                                                                                                                                                                                                                                                        |
| 98                                                                 | #3432949-Taissan                                                                                                                                                                          |                                                                                                                                                                                     | (120)<br>(120)<br>(120)<br>212                                                   | #H02043-Vantram<br>#H02949-Tallean                                                                                                                                        |                                                                                                                                                                                                                                                                                                                                                                                                                                                                                                                                                                                                                                                                                                                                                                                                                                                                                                                                                                                                                                                                                                                                                                                                                                                                                                                                                                                                                                                                                                                                                                                                                                                                                                                                                                                                                                                                                                                                                                                                                                                                                                                               |
| 100                                                                | #EU001100-Bingapore<br>#EU607240-Vietness                                                                                                                                                 | T A                                                                                                                                                                                 | (120)<br>(120) 213                                                               | #EUGS1180-Singapore<br>#EUGS7248-Victor                                                                                                                                   | A                                                                                                                                                                                                                                                                                                                                                                                                                                                                                                                                                                                                                                                                                                                                                                                                                                                                                                                                                                                                                                                                                                                                                                                                                                                                                                                                                                                                                                                                                                                                                                                                                                                                                                                                                                                                                                                                                                                                                                                                                                                                                                                             |
| 101                                                                | #FJ639697-Combodia                                                                                                                                                                        | A.AACC                                                                                                                                                                              | (120                                                                             | #FJ639697=Cambodia                                                                                                                                                        | 1 1 1 1 1 1 1 1 1 1 1 1 1 1 1 1 1 1 1 1 1 1 1 1 1 1 1 1 1 1 1 1 1 1 1 1 1 1 1 1 1 1 1 1 1 1 1 1 1 1 1 1 1 1 1 1 1 1 1 1 1 1 1 1 1 1 1 1 1 1 1 1 1 1 1 1 1 1 1 1 1 1 1 1 1 1 1 1 1 1 1 1 1 1 1 1 1 1 1 1 1 1 1 1 1 1 1 1 1 1 1 1 1 1 1 1 1 1 1 1 1 1 1 1 1 1 1 1 1 1 1 1 1 1 1 1 1 1 1 1 1 1 1 1 1 1 1 1 1 1 1 1 1 1 1 1 1 1 1 1 1 1 1 1 1 1 1 1 1 1 1 1 1 1 1 1 1 1 1 1 1 1 1 1 1 1 1 1 1 1 1 1 1 1 1 1 1 1 1 1 1 1 1 1 1 1 1 1 1 1 1 1 1 1 1 1 1 1 1 1 1 1 1 1 1 1 1 1 1 1 1 1 1 1 1 1 1 1 1 1 1 1 1 1 1 1 1 1 1 1 1 1 1 1 1 1 1 1 1 1 1 1 1 1 1 1 1 1 1 1 1 1 1 1 1 1 1 1 1 1 1 1 1 1 1 1 1 1 1 1 1 1 1 1 1 1 1 1 1 1 1 1 1 1 1 1 1 1 1 1 1 1 1 1 1 1 1 1 1 1 1 1 1 1 1 1 1 1 1 1 1 1 1 1 1 1 1 1 1 1 1 1 1 1 1 1 1 1 1 1 1 1 1 1 1 1 1 1 1 1 1 1 1 1 1 1 1 1 1 1 1 1 1 1 1 1 1 1 1 1 1 1 1 1 1 1 1 1 1 1 1 1 1 1 1 1 1 1 1 1 1 1 1 1 1 1 1 1 1 1.                                                                                                                                                                                                                                                                                                                                                                                                                                                                                                                                                                                                                                                                                                                                                                                                                                                                                                                                                                                                                                                                                                                                                                                                                                                                          |
| 102                                                                | #9420550-Jamaica                                                                                                                                                                          | AAA.T                                                                                                                                                                               | [120 216                                                                         | #90027539-Chana                                                                                                                                                           |                                                                                                                                                                                                                                                                                                                                                                                                                                                                                                                                                                                                                                                                                                                                                                                                                                                                                                                                                                                                                                                                                                                                                                                                                                                                                                                                                                                                                                                                                                                                                                                                                                                                                                                                                                                                                                                                                                                                                                                                                                                                                                                               |
| 103                                                                | #M20550-Jamaica<br>#M32933-Mexico                                                                                                                                                         | A A                                                                                                                                                                                 | [120<br>[120 218                                                                 | #M20558-Janalca<br>#M32933-Hexico                                                                                                                                         |                                                                                                                                                                                                                                                                                                                                                                                                                                                                                                                                                                                                                                                                                                                                                                                                                                                                                                                                                                                                                                                                                                                                                                                                                                                                                                                                                                                                                                                                                                                                                                                                                                                                                                                                                                                                                                                                                                                                                                                                                                                                                                                               |
| 105                                                                | #M32935-Tonga                                                                                                                                                                             | 0A AAC                                                                                                                                                                              | [120 219                                                                         | #H02935-Tonga                                                                                                                                                             | T                                                                                                                                                                                                                                                                                                                                                                                                                                                                                                                                                                                                                                                                                                                                                                                                                                                                                                                                                                                                                                                                                                                                                                                                                                                                                                                                                                                                                                                                                                                                                                                                                                                                                                                                                                                                                                                                                                                                                                                                                                                                                                                             |
| 106                                                                | #9032936-Puerto_Rico                                                                                                                                                                      | C.A A                                                                                                                                                                               | [120 220<br>[120 221                                                             | #MG2936-Puerto_Rico                                                                                                                                                       | T A 0 (2)                                                                                                                                                                                                                                                                                                                                                                                                                                                                                                                                                                                                                                                                                                                                                                                                                                                                                                                                                                                                                                                                                                                                                                                                                                                                                                                                                                                                                                                                                                                                                                                                                                                                                                                                                                                                                                                                                                                                                                                                                                                                                                                     |
| 100                                                                | #M32939-Burnika Faso                                                                                                                                                                      |                                                                                                                                                                                     | [120 222                                                                         | #M32939-Burnika_Faso                                                                                                                                                      | **************************************                                                                                                                                                                                                                                                                                                                                                                                                                                                                                                                                                                                                                                                                                                                                                                                                                                                                                                                                                                                                                                                                                                                                                                                                                                                                                                                                                                                                                                                                                                                                                                                                                                                                                                                                                                                                                                                                                                                                                                                                                                                                                        |
| 109                                                                | #M32971-Venezuela                                                                                                                                                                         | GA AAC                                                                                                                                                                              | [120 223                                                                         | #H02971-Venesuela                                                                                                                                                         | 13                                                                                                                                                                                                                                                                                                                                                                                                                                                                                                                                                                                                                                                                                                                                                                                                                                                                                                                                                                                                                                                                                                                                                                                                                                                                                                                                                                                                                                                                                                                                                                                                                                                                                                                                                                                                                                                                                                                                                                                                                                                                                                                            |
| 110                                                                | #902946-Colombia                                                                                                                                                                          |                                                                                                                                                                                     | (120 224<br>(120 225                                                             | #902945-Tahiti<br>#902946-Colombia                                                                                                                                        |                                                                                                                                                                                                                                                                                                                                                                                                                                                                                                                                                                                                                                                                                                                                                                                                                                                                                                                                                                                                                                                                                                                                                                                                                                                                                                                                                                                                                                                                                                                                                                                                                                                                                                                                                                                                                                                                                                                                                                                                                                                                                                                               |
| 2.2.2                                                              |                                                                                                                                                                                           | GA A T                                                                                                                                                                              | [120 226                                                                         | #M32952-meyohelles                                                                                                                                                        | T                                                                                                                                                                                                                                                                                                                                                                                                                                                                                                                                                                                                                                                                                                                                                                                                                                                                                                                                                                                                                                                                                                                                                                                                                                                                                                                                                                                                                                                                                                                                                                                                                                                                                                                                                                                                                                                                                                                                                                                                                                                                                                                             |
| 111                                                                | #M32952-Seychelles                                                                                                                                                                        |                                                                                                                                                                                     | (120 227                                                                         | #MO2955-Ivory_Coast<br>#MO2957-Benegal                                                                                                                                    | TT                                                                                                                                                                                                                                                                                                                                                                                                                                                                                                                                                                                                                                                                                                                                                                                                                                                                                                                                                                                                                                                                                                                                                                                                                                                                                                                                                                                                                                                                                                                                                                                                                                                                                                                                                                                                                                                                                                                                                                                                                                                                                                                            |
| 112                                                                | #M32955-Ivory Coast                                                                                                                                                                       | GGAA AAAC C                                                                                                                                                                         |                                                                                  |                                                                                                                                                                           |                                                                                                                                                                                                                                                                                                                                                                                                                                                                                                                                                                                                                                                                                                                                                                                                                                                                                                                                                                                                                                                                                                                                                                                                                                                                                                                                                                                                                                                                                                                                                                                                                                                                                                                                                                                                                                                                                                                                                                                                                                                                                                                               |
| 112<br>113<br>114                                                  | #3632955-Ivory_Coast<br>#3632957-Senegal                                                                                                                                                  | 004A AAAC C                                                                                                                                                                         | (120 229                                                                         | #MG2961-New_Caledonia                                                                                                                                                     | TCG                                                                                                                                                                                                                                                                                                                                                                                                                                                                                                                                                                                                                                                                                                                                                                                                                                                                                                                                                                                                                                                                                                                                                                                                                                                                                                                                                                                                                                                                                                                                                                                                                                                                                                                                                                                                                                                                                                                                                                                                                                                                                                                           |
| 112                                                                | #M32955-Ivory Coast                                                                                                                                                                       | 00A A AAA                                                                                                                                                                           | (120 229                                                                         | #H02961-New_Caledonia<br>#H02969-Trinidad                                                                                                                                 | T                                                                                                                                                                                                                                                                                                                                                                                                                                                                                                                                                                                                                                                                                                                                                                                                                                                                                                                                                                                                                                                                                                                                                                                                                                                                                                                                                                                                                                                                                                                                                                                                                                                                                                                                                                                                                                                                                                                                                                                                                                                                                                                             |
| 112<br>113<br>114<br>115<br>116<br>117                             | #M32955-Ivory_Coast<br>#M32957-Senegal<br>#M32961-New_Caledonia<br>#M32969-Trinidad<br>#AY037116-Australia                                                                                |                                                                                                                                                                                     | (120<br>(120<br>(120<br>(120                                                     | #AY037116-Australia                                                                                                                                                       | (2)                                                                                                                                                                                                                                                                                                                                                                                                                                                                                                                                                                                                                                                                                                                                                                                                                                                                                                                                                                                                                                                                                                                                                                                                                                                                                                                                                                                                                                                                                                                                                                                                                                                                                                                                                                                                                                                                                                                                                                                                                                                                                                                           |
| 112<br>113<br>114<br>115<br>116<br>117<br>118                      | #M32955-Ivery_coast<br>#M32957-Henegal<br>#M32961-New_caledonia<br>#M32969-Trinidad<br>#AY037116-Australia<br>#M552099-Faji                                                               | .0 .0 .A .A .A .A .A .CA .O .CA .O .C                                                                                                                                               | (120 229<br>(120 230<br>(120 231<br>(120 232                                     | #AY037116-Australia<br>#H0582099-Fiji<br>#AF100467-Peru                                                                                                                   |                                                                                                                                                                                                                                                                                                                                                                                                                                                                                                                                                                                                                                                                                                                                                                                                                                                                                                                                                                                                                                                                                                                                                                                                                                                                                                                                                                                                                                                                                                                                                                                                                                                                                                                                                                                                                                                                                                                                                                                                                                                                                                                               |
| 112<br>113<br>114<br>115<br>116<br>117                             | #M32955-Ivory_Coast<br>#M32957-Senegal<br>#M32961-New_Caledonia<br>#M32969-Trinidad<br>#AY037116-Australia                                                                                | -0 -0 -1 A - A - A - A - A - A - C C - A - A - C C - A - A                                                                                                                          | (120 230<br>(120 231<br>(120 232<br>(120 233<br>(120 233                         | #AY037116-Australia<br>#H9582099-Faja<br>#AF100467-Feeu<br>#00131083-Brankl                                                                                               | T A G G G G G G G G G G G G G G G G G G                                                                                                                                                                                                                                                                                                                                                                                                                                                                                                                                                                                                                                                                                                                                                                                                                                                                                                                                                                                                                                                                                                                                                                                                                                                                                                                                                                                                                                                                                                                                                                                                                                                                                                                                                                                                                                                                                                                                                                                                                                                                                       |
| 112<br>113<br>114<br>115<br>116<br>117<br>118<br>119<br>120<br>121 | MM12955-Ivory, Commt<br>MM12957-Benegal<br>MM129561-New_Caledonia<br>MM12961-New_Caledonia<br>MM1037116-Australia<br>MM103610-Para<br>MM100467-Peru<br>M01131063-Brasil<br>MAY702039-Cuba | -0 -0 -A -A -A -A -A -C -C -A -0 -C -A -0 -C -A -0 -C -A -A -A -C -A -A -A -C -A -A -A -C -A -A -A -A -C -A | (120 230<br>(120 230<br>(120 232<br>(120 233<br>(120 234<br>(120 235<br>(120 235 | #AY037116-Australia<br>#H04582099-Fiji<br>#AF100467-Peru<br>#OU131883-Brasil<br>#AY702039-Cuba                                                                            |                                                                                                                                                                                                                                                                                                                                                                                                                                                                                                                                                                                                                                                                                                                                                                                                                                                                                                                                                                                                                                                                                                                                                                                                                                                                                                                                                                                                                                                                                                                                                                                                                                                                                                                                                                                                                                                                                                                                                                                                                                                                                                                               |
| 112<br>113<br>114<br>115<br>116<br>117<br>118<br>119<br>120        | MM12955-Ivory, Commt<br>MM12957-Benegal<br>MM129561-New_Caledonia<br>MM12961-New_Caledonia<br>MM1037116-Australia<br>MM103610-Para<br>MM100467-Peru<br>M01131063-Brasil<br>MAY702039-Cuba | .0 .0 .A .A .A .A .A .CA .0 .CA .0 .C                                                                                                                                               | (120 230<br>(120 230<br>(120 232<br>(120 233<br>(120 234<br>(120 235<br>(120 235 | #AY037116-Australia<br>#H04582099-Fiji<br>#AF100467-Peru<br>#OU131883-Brasil<br>#AY702039-Cuba                                                                            | T A G G G G G G G G G G G G G G G G G G                                                                                                                                                                                                                                                                                                                                                                                                                                                                                                                                                                                                                                                                                                                                                                                                                                                                                                                                                                                                                                                                                                                                                                                                                                                                                                                                                                                                                                                                                                                                                                                                                                                                                                                                                                                                                                                                                                                                                                                                                                                                                       |